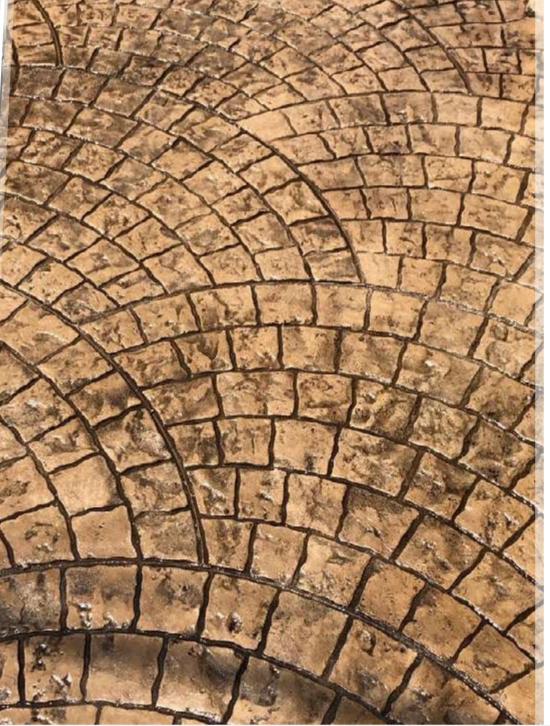

### **PAVISTAMP**

For the renovation and decoration of floors

System applied to fresh concrete and allowing it to be printed to obtain a tread layer of excellent hardness and durability. This range of high-resistance products offers different types of finishes such as stamped, smooth, striped or trowelled to give it a unique appearance. It is made with colour additives and moulds to achieve the impression of the desired model or mould.

Printed pavement is used to decorate pavements with cobblestone or wood type moulds and for surfaces that are exposed to moderate traffic such as garages, car parks, streets or terraces, with great durability to inclement weather. There are 20 colours available and a set of complementary products to achieve an aesthetic and functional finish.