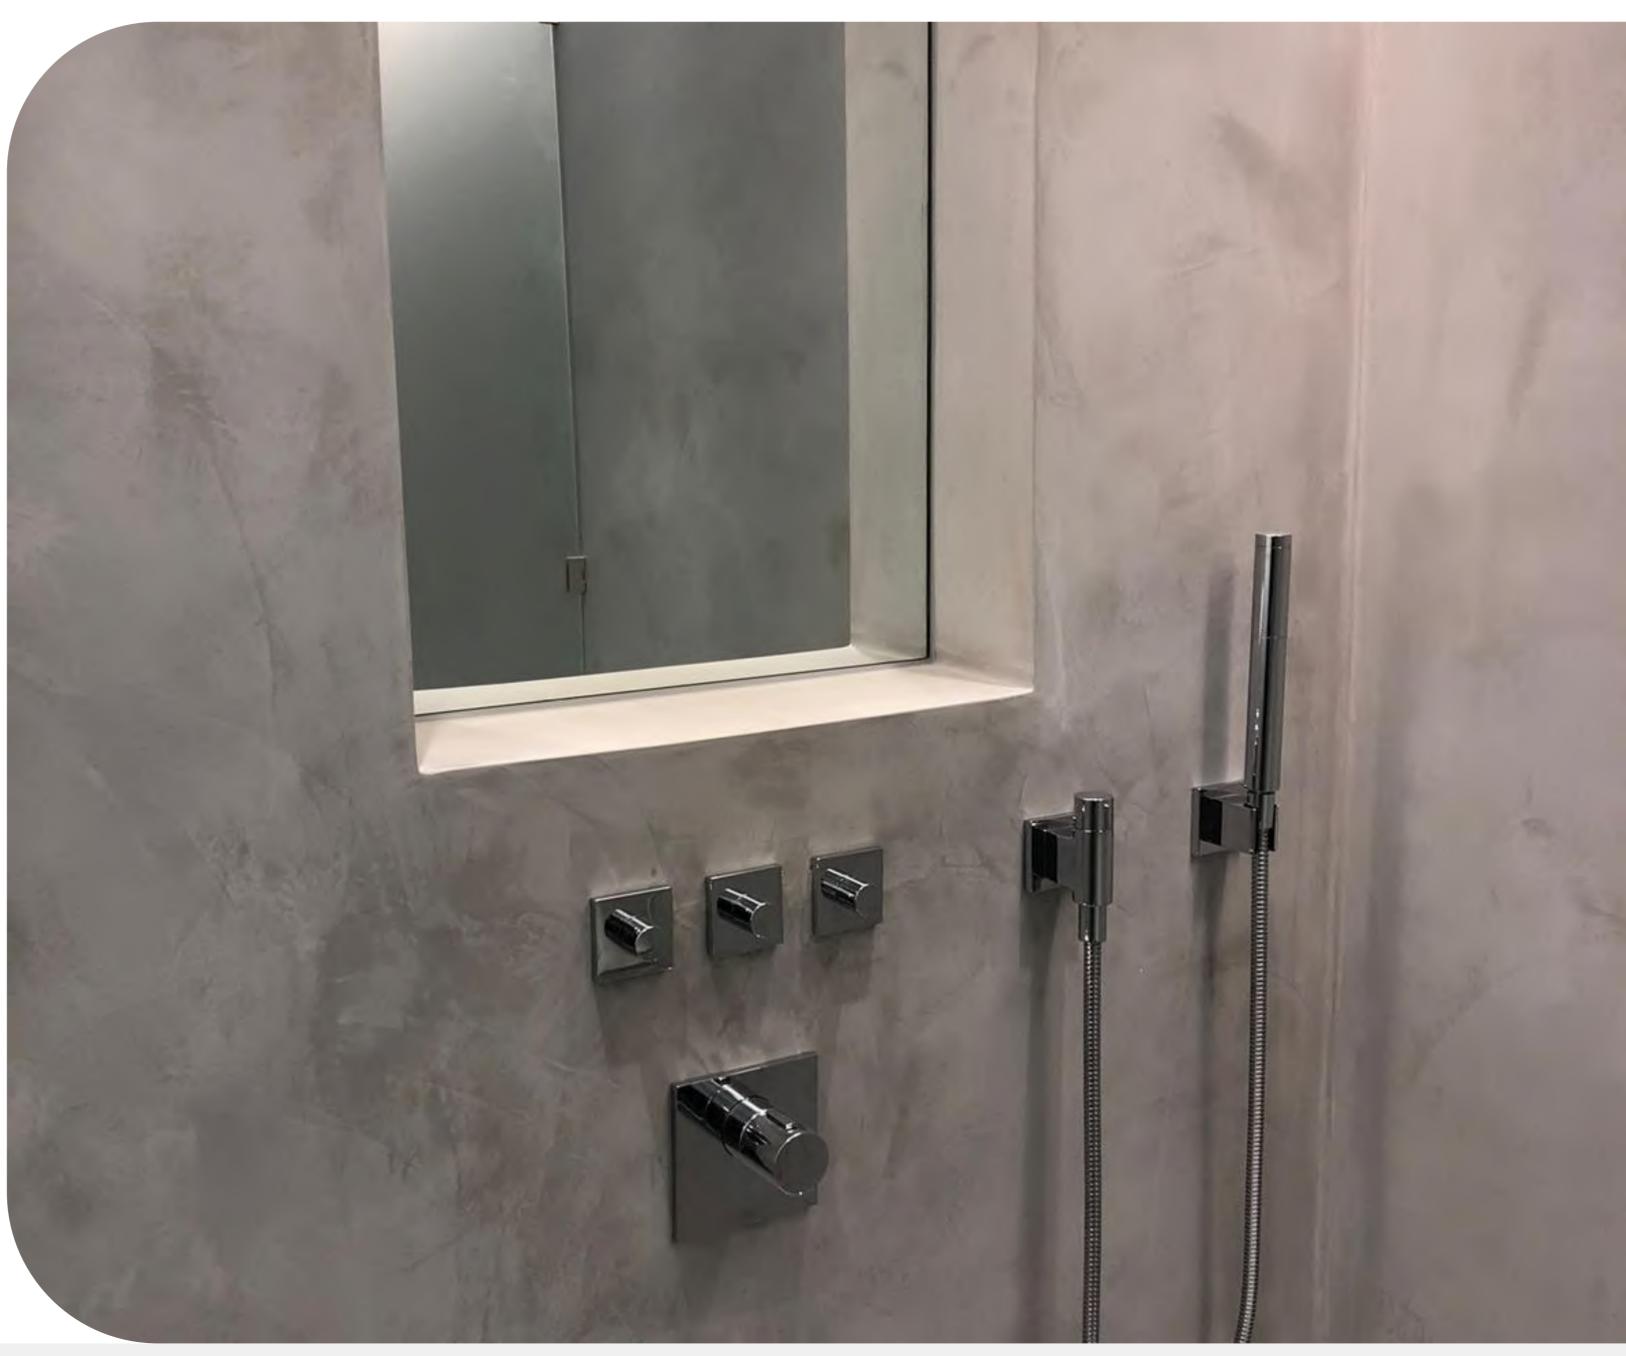

### **PAVICEM**

Renovation / Decoration of floors and walls

Pavicem is a high-performance two-component microcement, ideal for renovating and decorating floors and facades indoors and outdoors. This continuous, flexible and waterproof coating offers smooth or textured finishes in a minimum thickness of 1-2 mm, without showing signs of wear.

Applicable on various substrates, such as concrete, wood, ceramic or glass, Pavicem is resistant to both pedestrian and wheeled traffic. It does not require additives and stands out for its excellent behaviour against abrasion, making it a perfect option for residential and commercial environments.

### **ARFAS**

Commerce / Restaurants / Residential / Rooms and Common Areas Bathrooms and Washrooms / Furniture

www.pavistamp.com

INTERIOR COATINGS