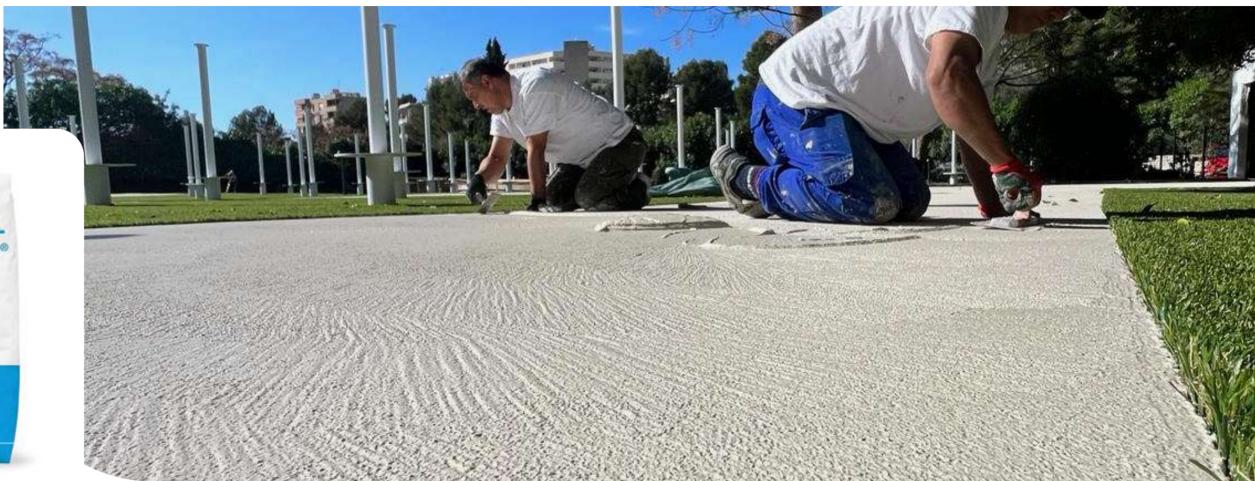

## **STONE FEEL**

Mortar for pavements

Stone Feel is a flooring mortar from the Green Line Eco line that uses recycled glass and 100% recycled aggregate concrete to create sustainable floors.

It stands out for its focus on restoring minerals, reducing CO2 emissions, minimizing harmful chemicals, improving indoor air quality, and recycling materials to extend their useful life.

It is ideal for offices, shops, homes, and other buildings, as it combines strength, durability, and style. Pavistamp offers a wide range of colors in this ecological flooring that helps create healthier environments with less environmental impact.