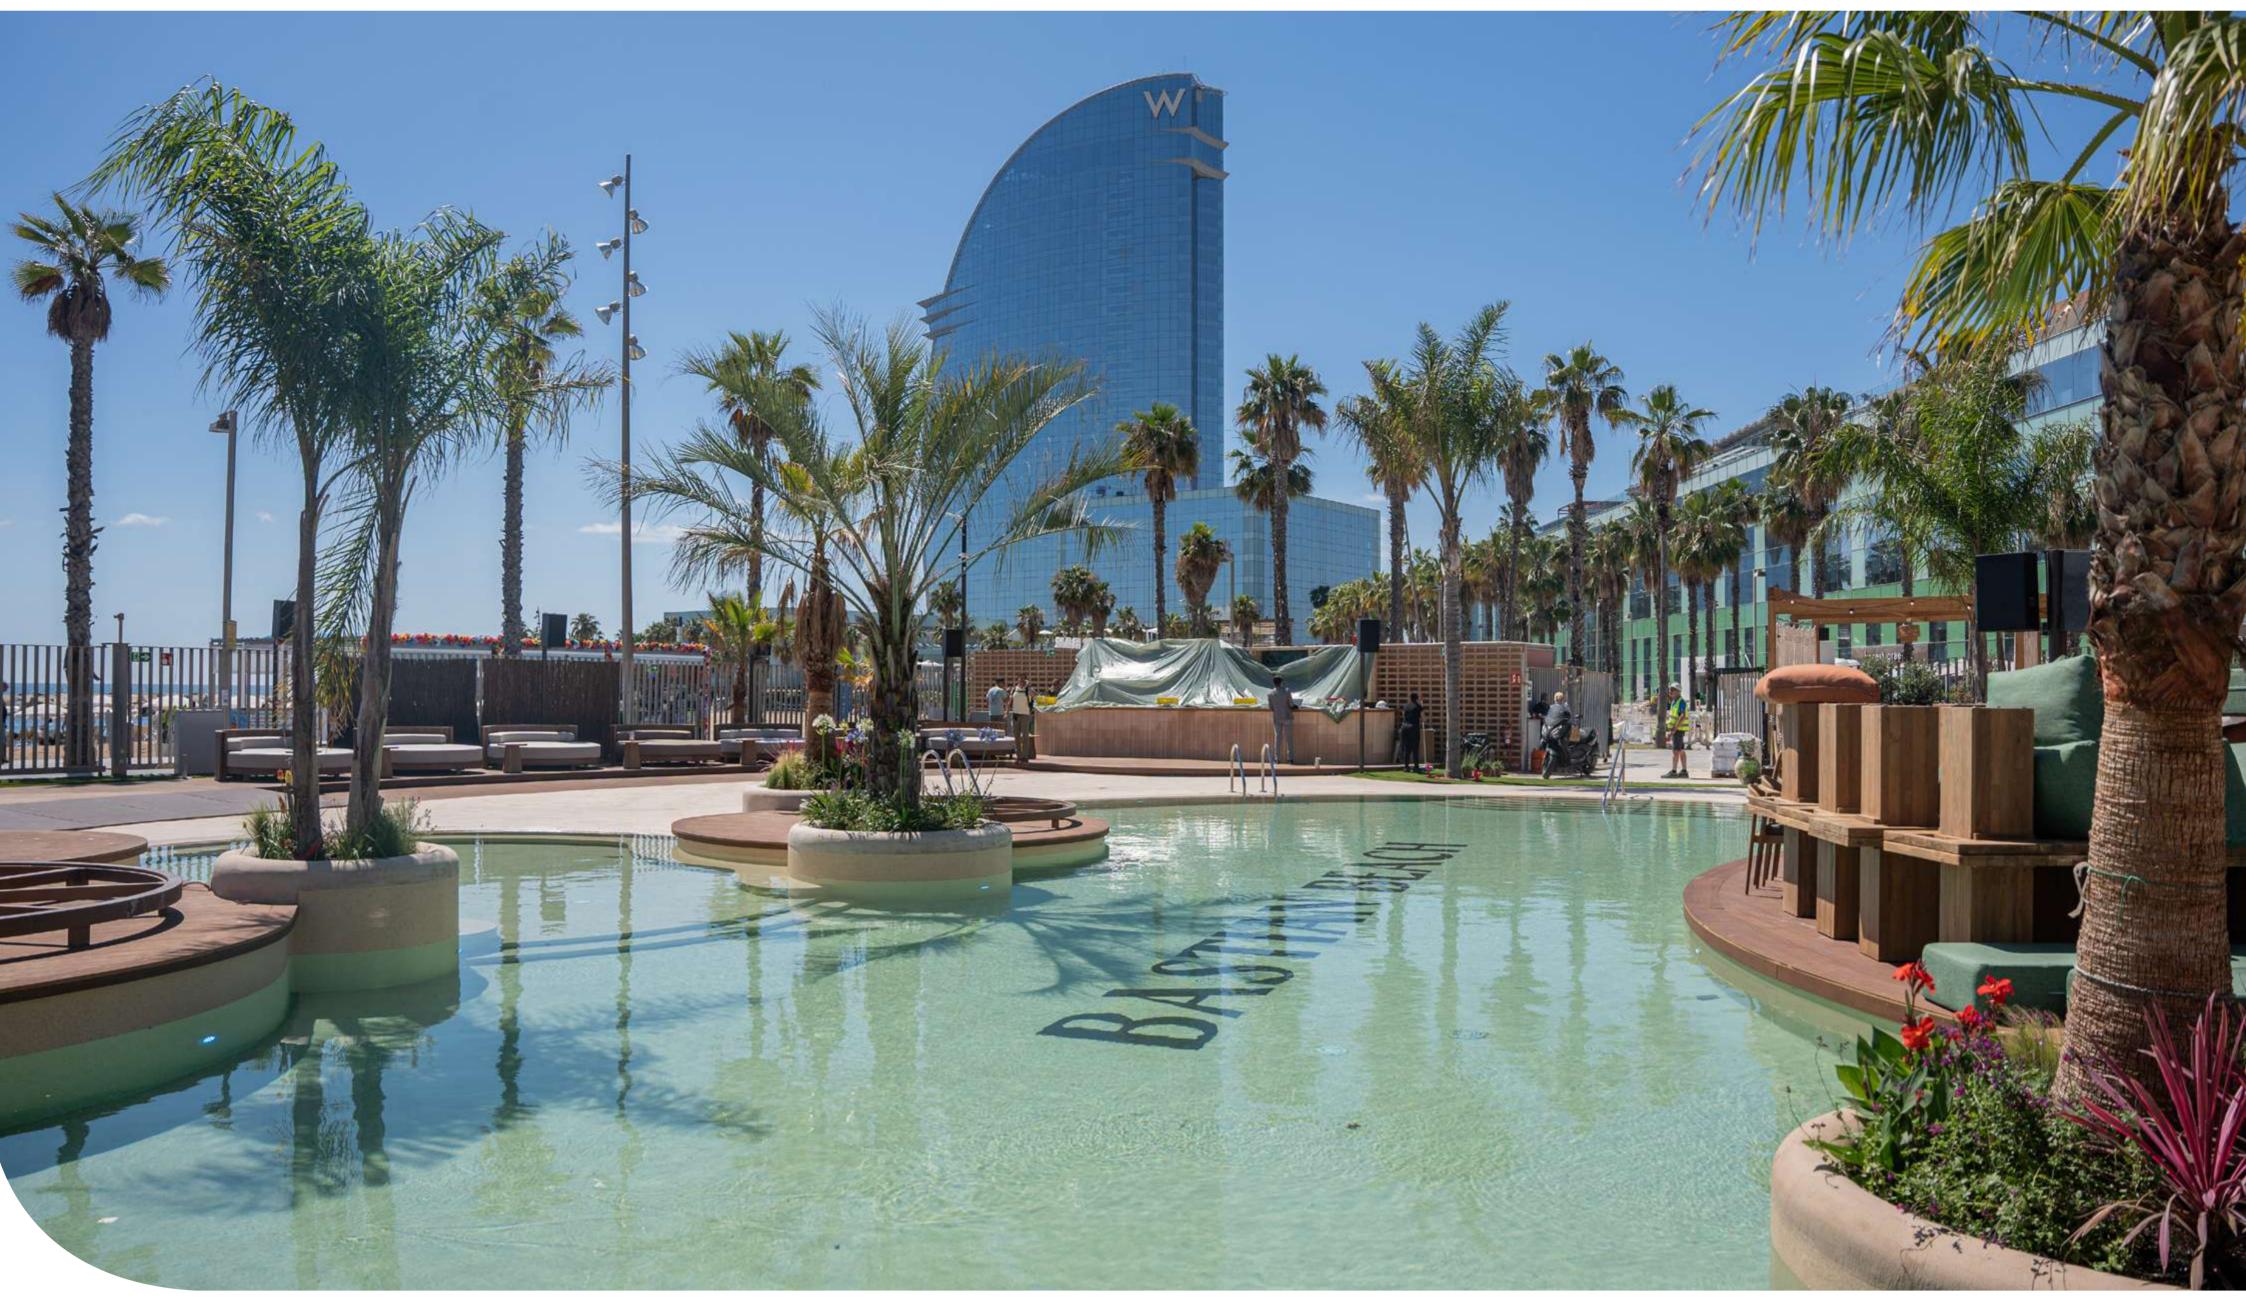

# **BEACH FEEL**

## **BEACH FEEL**

Sand pool

Beach Feel, a custom sand pool with pigmented quartz that offers a natural design, soft to the touch and resistant to wear.

Adaptable to any type of support, it is perfect for creating a unique experience with irregular or regular shapes, and variable depths. With anti-slip properties and UV resistance, it is safe for children and pets.

In addition, we have all the necessary materials for its installation, including waterproofing, resins and specialized tools.

Pavistamp\* — Renova by Pavistamp | Hotels, Restaurants, and Campsites

OUTDOOR POOLS