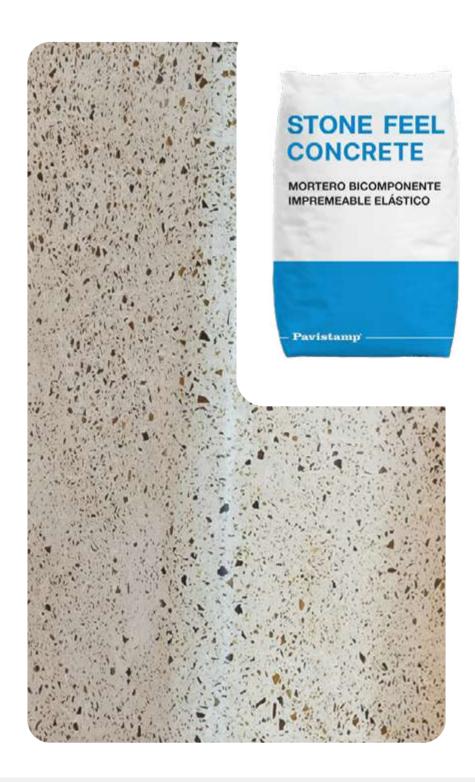

## **STONE FEEL CONCRETE**

Hi-Tech Concrete 100% recycled aggregates

The creation of structures and furniture serves as a palpable testament to the unrivalled versatility of Stone Feel Concrete. Beyond being a simple cladding, this product stands as a masterpiece of adaptability, moulding itself to any imaginable size and shape.

Customisation becomes an essential tool for designers, as they can not only choose from a wide range of colours, but also have the freedom to add distinctive elements according to the specific needs of the project.

The jewel in the crown lies in the ability to have the furniture exactly reflect the finish and texture of the horizontal or vertical cladding. This level of aesthetic coherence elevates the design to new heights, providing a visual continuity that ties the entire space together harmoniously.

### AREAS

Solarium / Common Areas / Indoor Pools / Shops Restoration / Decorative / Aesthetic Finishes / Residencel