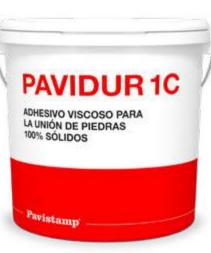

### **PAVIDUR**

Resin and cement adhesive for bonding

The Pavidur system is a high-viscosity, single-component adhesive designed for bonding stones. Free of solvents and fillers, it provides a strong and secure bond in construction and decoration projects.

This adhesive is classified as fire-resistant in category Bfl s1, making it ideal for applications requiring increased fire safety.

The Pavidur Cementitious system is a powder-based surface fixative and mass binder for bonding crushed aggregates.

Its formula ensures precise and reliable application on stone surfaces.