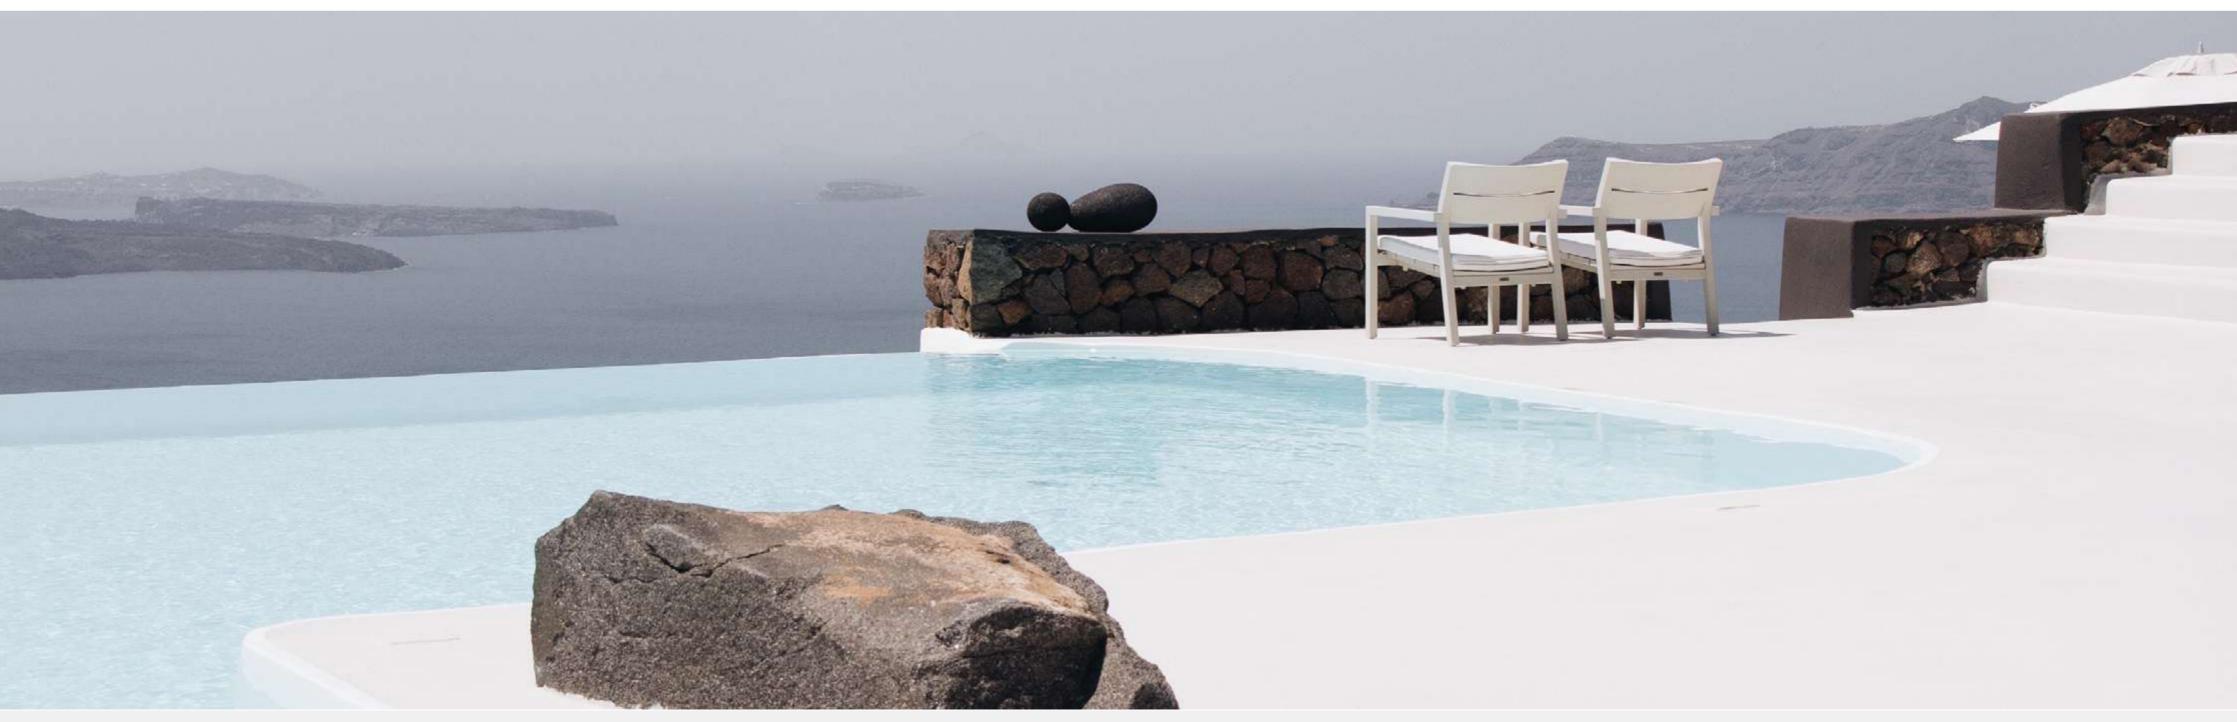

### OUTDOOR POOLS

# **BEACH FEEL**

## **BEACH FEEL**

Sand pool

Beach Feel, a custom sand pool with pigmented quartz that offers a natural design, soft to the touch and resistant to wear.

Adaptable to any type of support, it is perfect for creating a unique experience with irregular or regular shapes, and variable depths. With anti-slip properties and UV resistance, it is safe for children and pets.

In addition, we have all the necessary materials for its installation, including waterproofing, resins and specialized tools.

Pavistamp\* — Renova by Pavistamp | Hotels, Restaurants, and Campsites

OUTDOOR POOLS