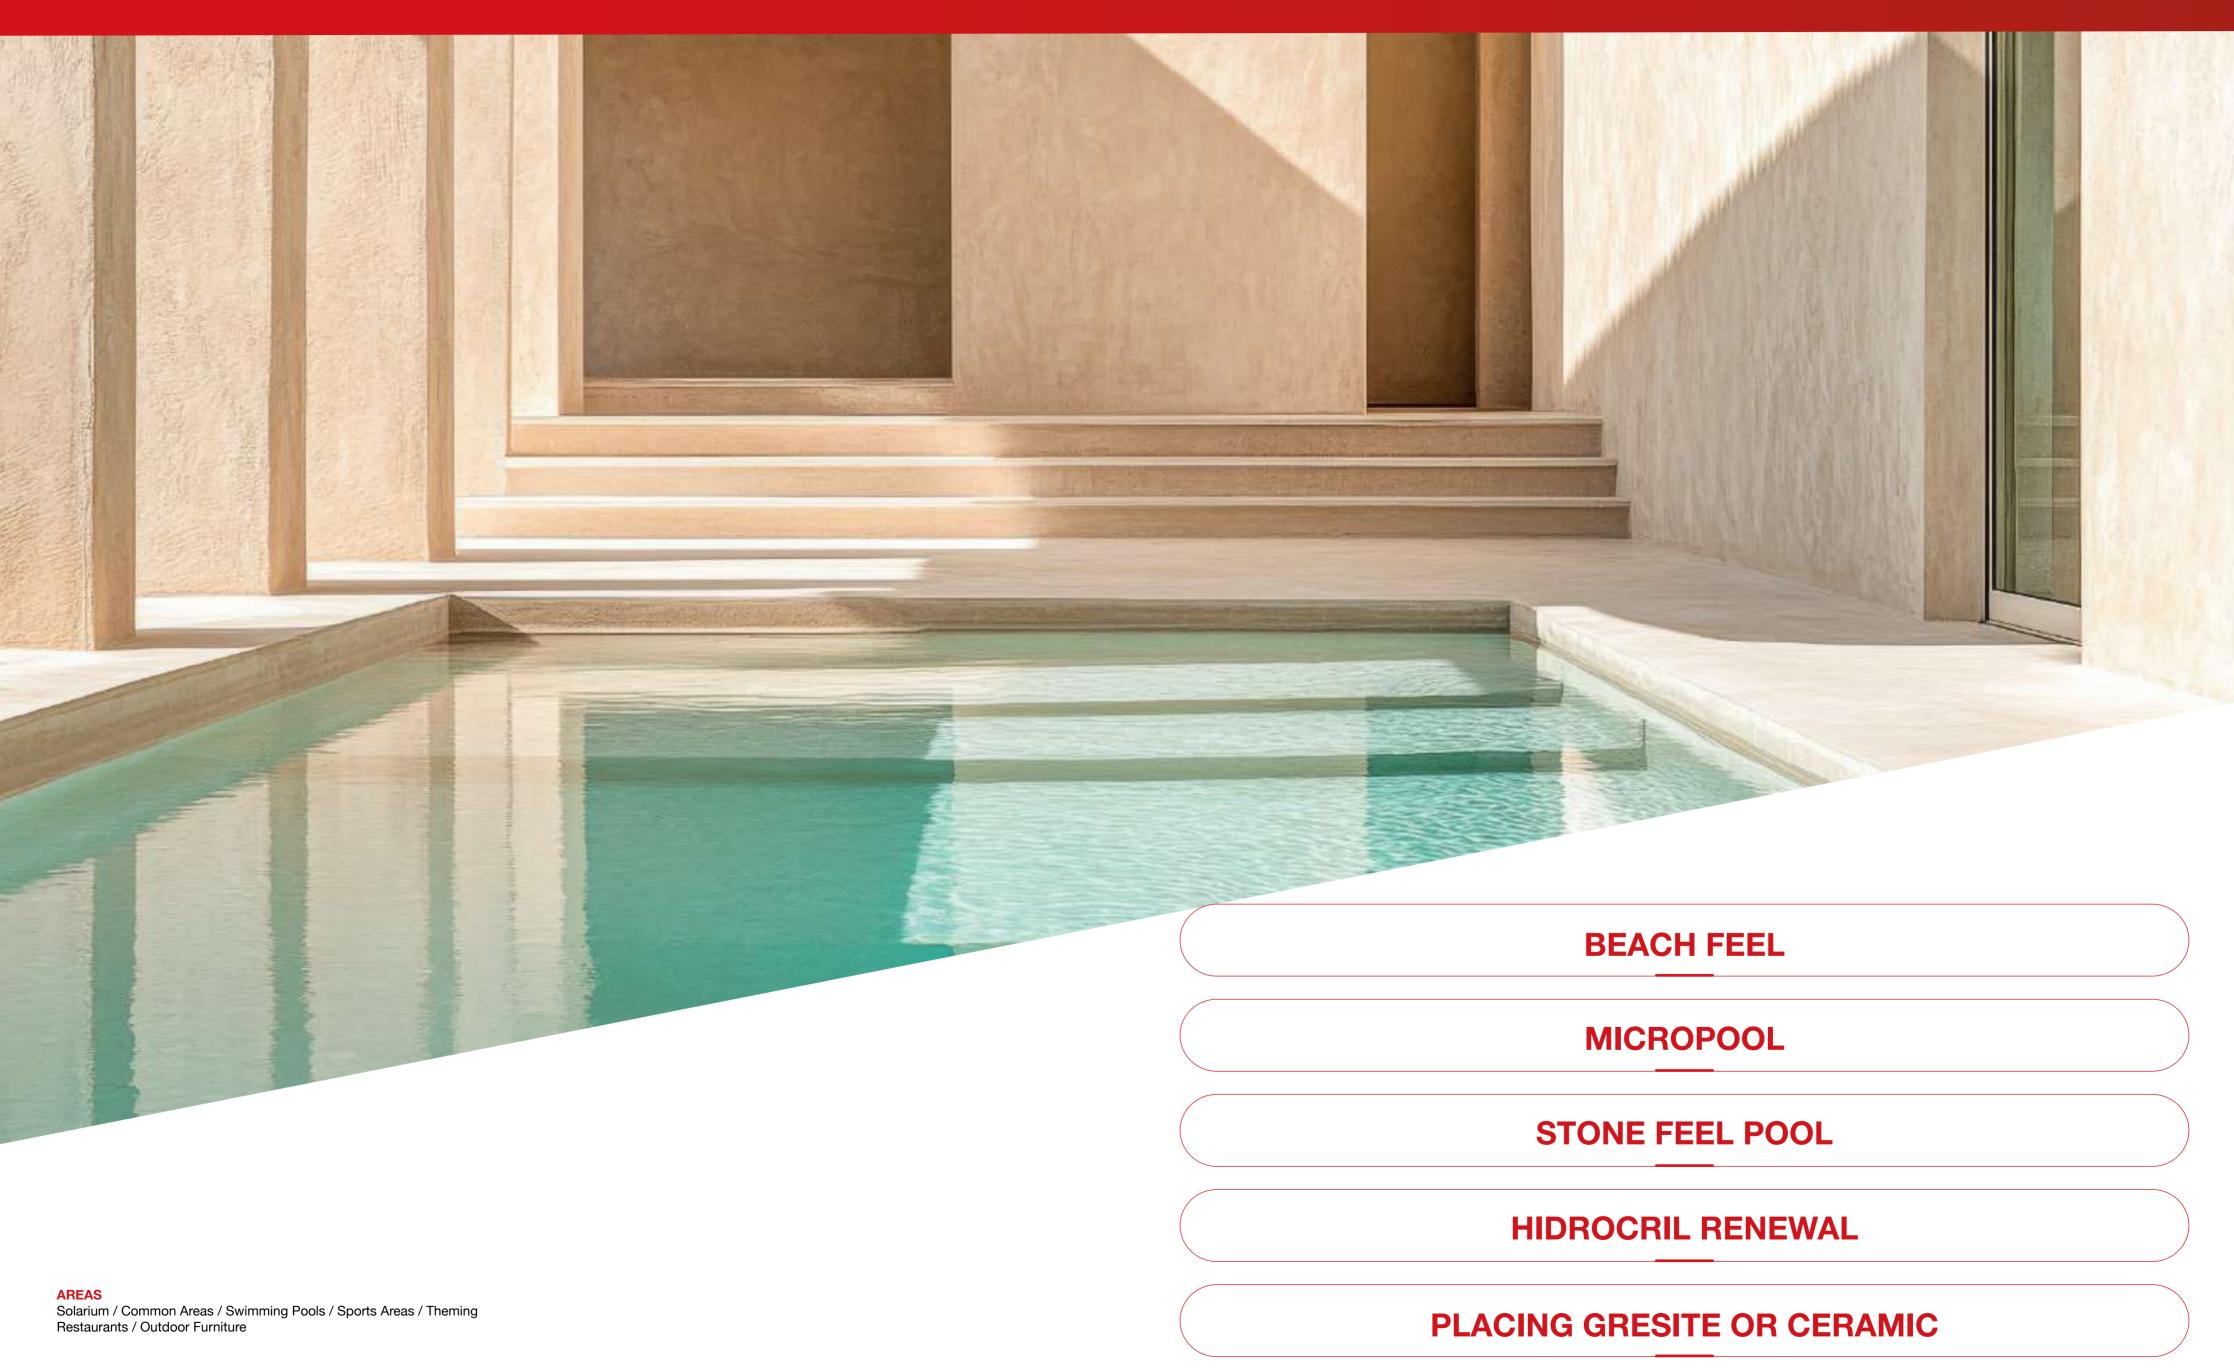

### OUTDOOR POOLS

# **BEACH FEEL**

## **BEACH FEEL**

Sand pool

Beach Feel, a custom sand pool with pigmented quartz that offers a natural design, soft to the touch and resistant to wear.

Adaptable to any type of support, it is perfect for creating a unique experience with irregular or regular shapes, and variable depths. With anti-slip properties and UV resistance, it is safe for children and pets.

In addition, we have all the necessary materials for its installation, including waterproofing, resins and specialized tools.

Pavistamp\* — Renova by Pavistamp | Hotels, Restaurants, and Campsites

OUTDOOR POOLS