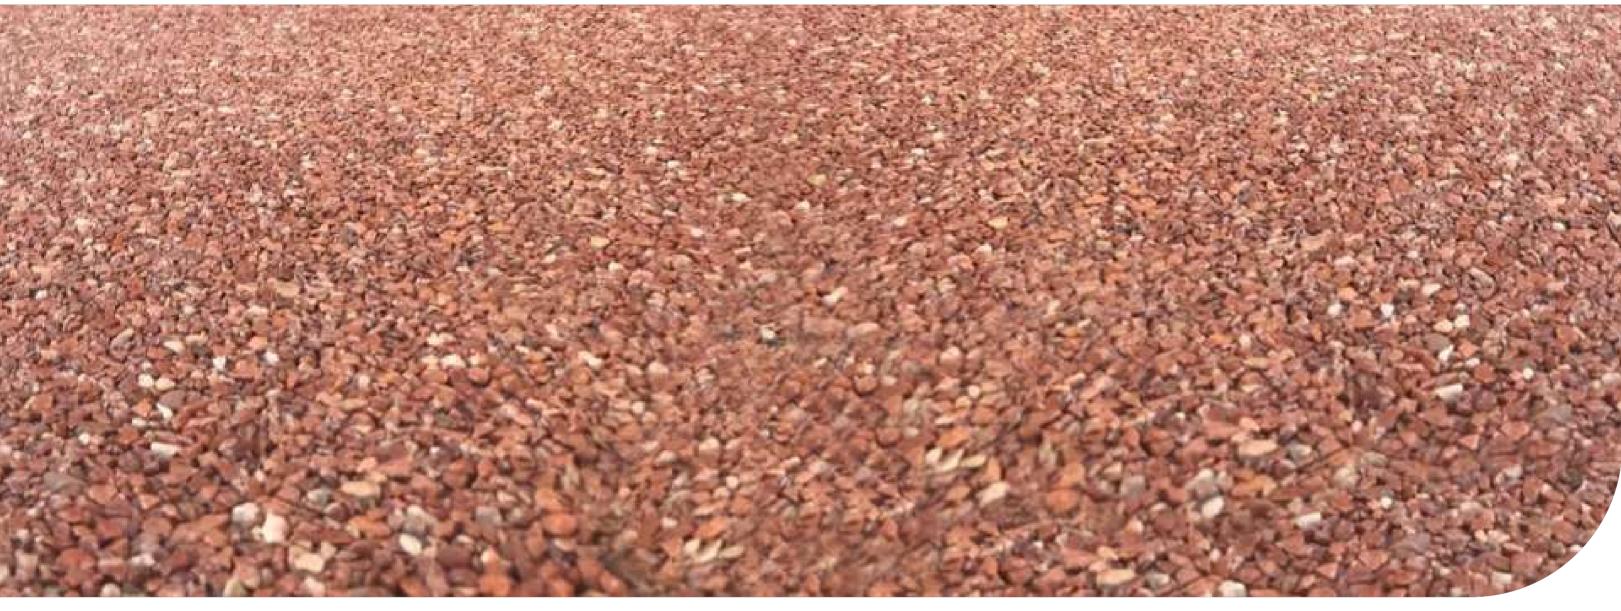

### **PAVISTAMP**

For the renovation and decoration of floors

System applied to fresh concrete and allowing it to be printed to obtain a tread layer of excellent hardness and durability. This range of high-resistance products offers different types of finishes such as stamped, smooth, striped or trowelled to give it a unique appearance. It is made with colour additives and moulds to achieve the impression of the desired model or mould.

Printed pavement is used to decorate pavements with cobblestone or wood type moulds and for surfaces that are exposed to moderate traffic such as garages, car parks, streets or terraces, with great durability to inclement weather. There are 20 colours available and a set of complementary products to achieve an aesthetic and functional finish.