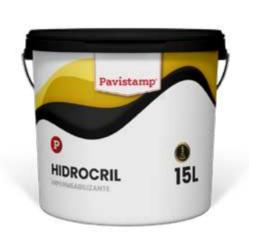

# HIDROCRIL RENOVATION

## **HIDROCRIL**

High-resistance pool renovation

Hidrocil is an advanced coating, formulated with a high tenacity and adhesion elastomeric resin, ideal for the renovation and sealing of swimming pools and water systems such as canals, pipes, dams, reservoirs and cisterns. Its innovative formula ensures total watertightness, even when the support has cracks or new fissures of up to 4-6 mm due to overloads.

Once dry, Hidrocil resists constant immersion in water and withstands cycles of solar exposure without deteriorating, and is also compatible with common mechanical cleaning methods in aquatic installations. This system stands out for its resistance to prolonged exposure to ozone and UV rays, maintaining its elasticity and adherence in extreme climates, both in alpine and tropical conditions.