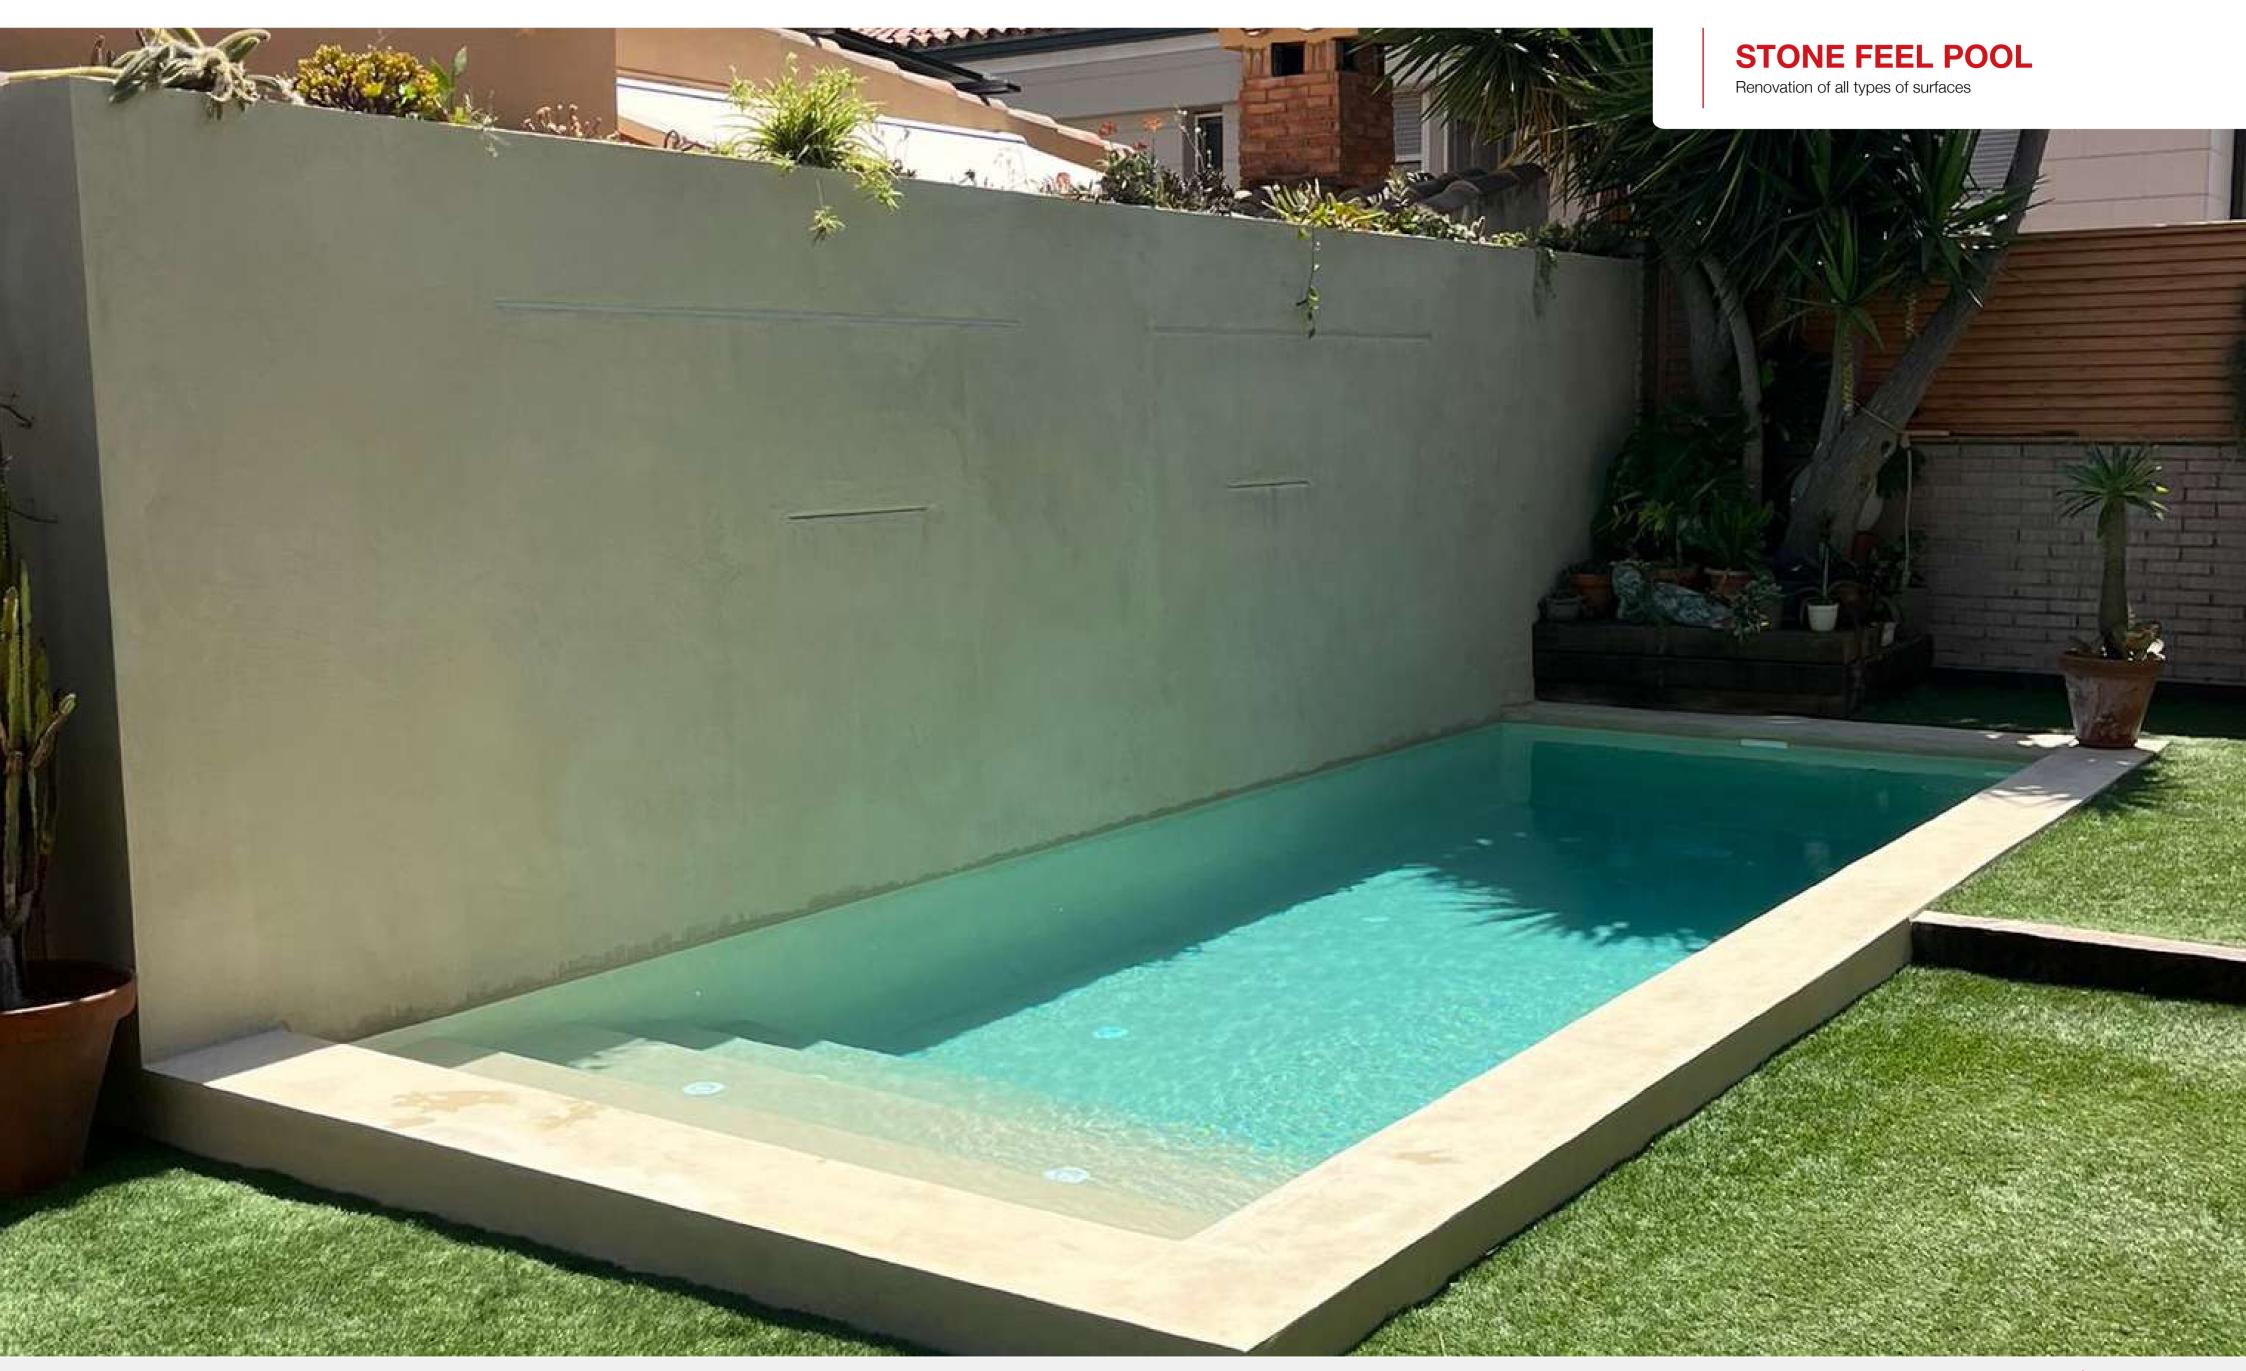

# STONE FEEL POOL

## **STONE FEEL POOL**

Renovation of all types of surfaces

Stone Feel Pool cement pools offer a durable and fully adaptable option, ideal for those looking to customize their pool in size, shape and finish. Thanks to their versatility, it is possible to choose between thick, thin or aggregate finishes (quartz or crystals), achieving a modern and natural style.

These pools include a waterproof base to prevent leaks and, due to their structure, help maintain a stable water temperature. With proper maintenance, a cement pool guarantees decades of durability.