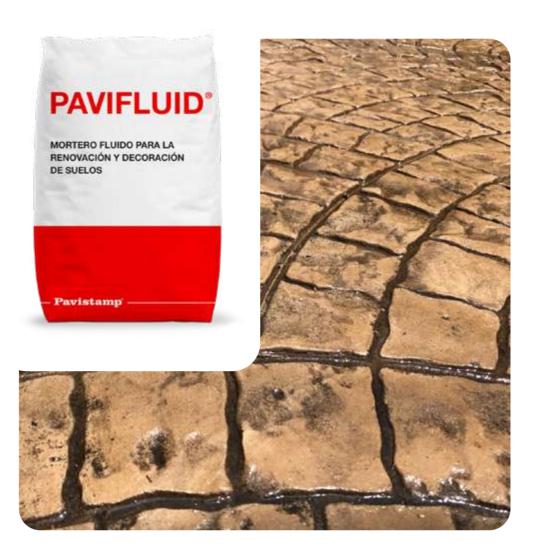

### **PAVIFLUID**

Fluid mortar for floor renovation and decoration

Pavifluid is a fluid mortar specifically designed to renovate and decorate floors.

Its composition based on white cement, quartz, selected aggregates, fibers, additives and pigments gives it unique properties that make it ideal for a wide variety of applications.

Its durability stands out, thanks to its composition, it offers excellent resistance to wear and tear, pedestrian and wheeled traffic.