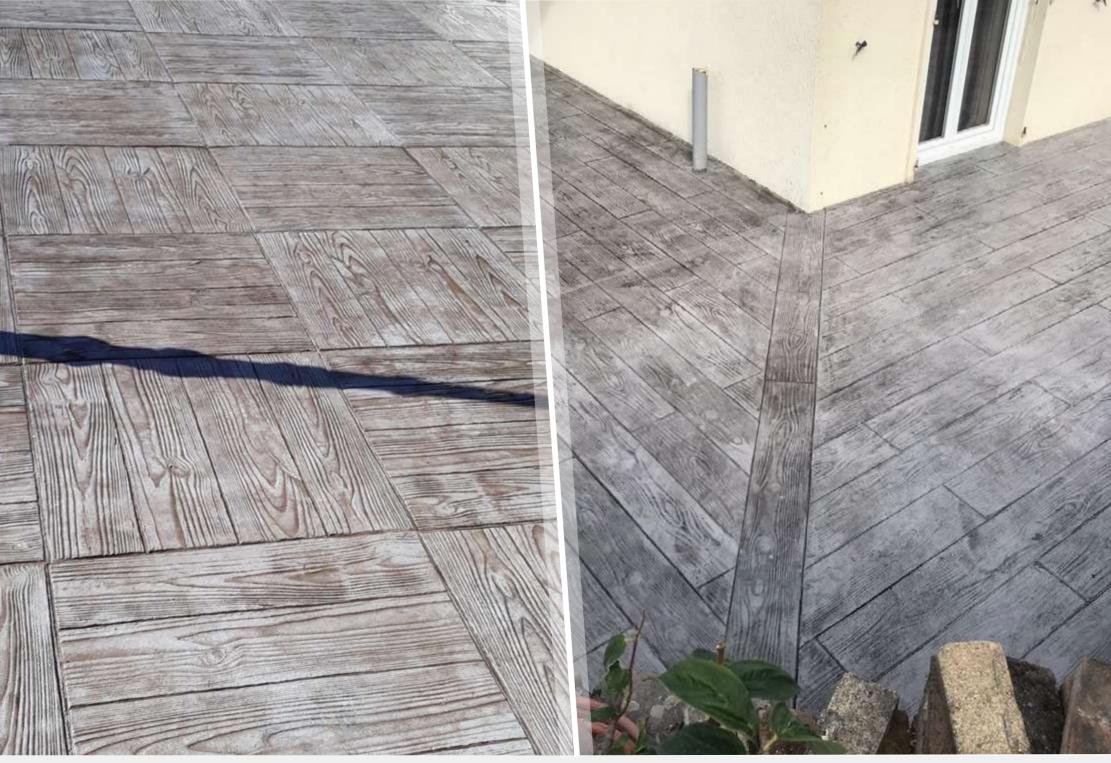

### **PAVISTAMP**

For the renovation and decoration of floors

System applied to fresh concrete and allowing it to be printed to obtain a tread layer of excellent hardness and durability. This range of high-resistance products offers different types of finishes such as stamped, smooth, striped or trowelled to give it a unique appearance. It is made with colour additives and moulds to achieve the impression of the desired model or mould.

Printed pavement is used to decorate pavements with cobblestone or wood type moulds and for surfaces that are exposed to moderate traffic such as garages, car parks, streets or terraces, with great durability to inclement weather. There are 20 colours available and a set of complementary products to achieve an aesthetic and functional finish.