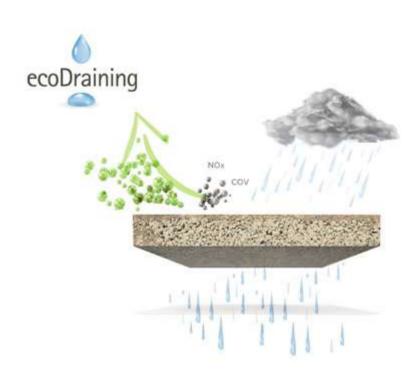

### **DRAINAGE PAVEMENT**

Permeable soil that allows rainwater to filter through, preventing puddles and promoting efficient natural drainage.

Parking / Solarium / Common Areas / Swimming Pools / Sports Areas / Children's Parks / Theming / Bar / Restaurant