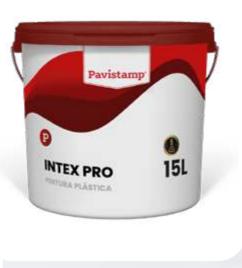

### **INTEX PRO**

Plastic paint

Matt plastic paint for interior and exterior use based on special acrylic resins in an aqueous medium and highstrength pigments.