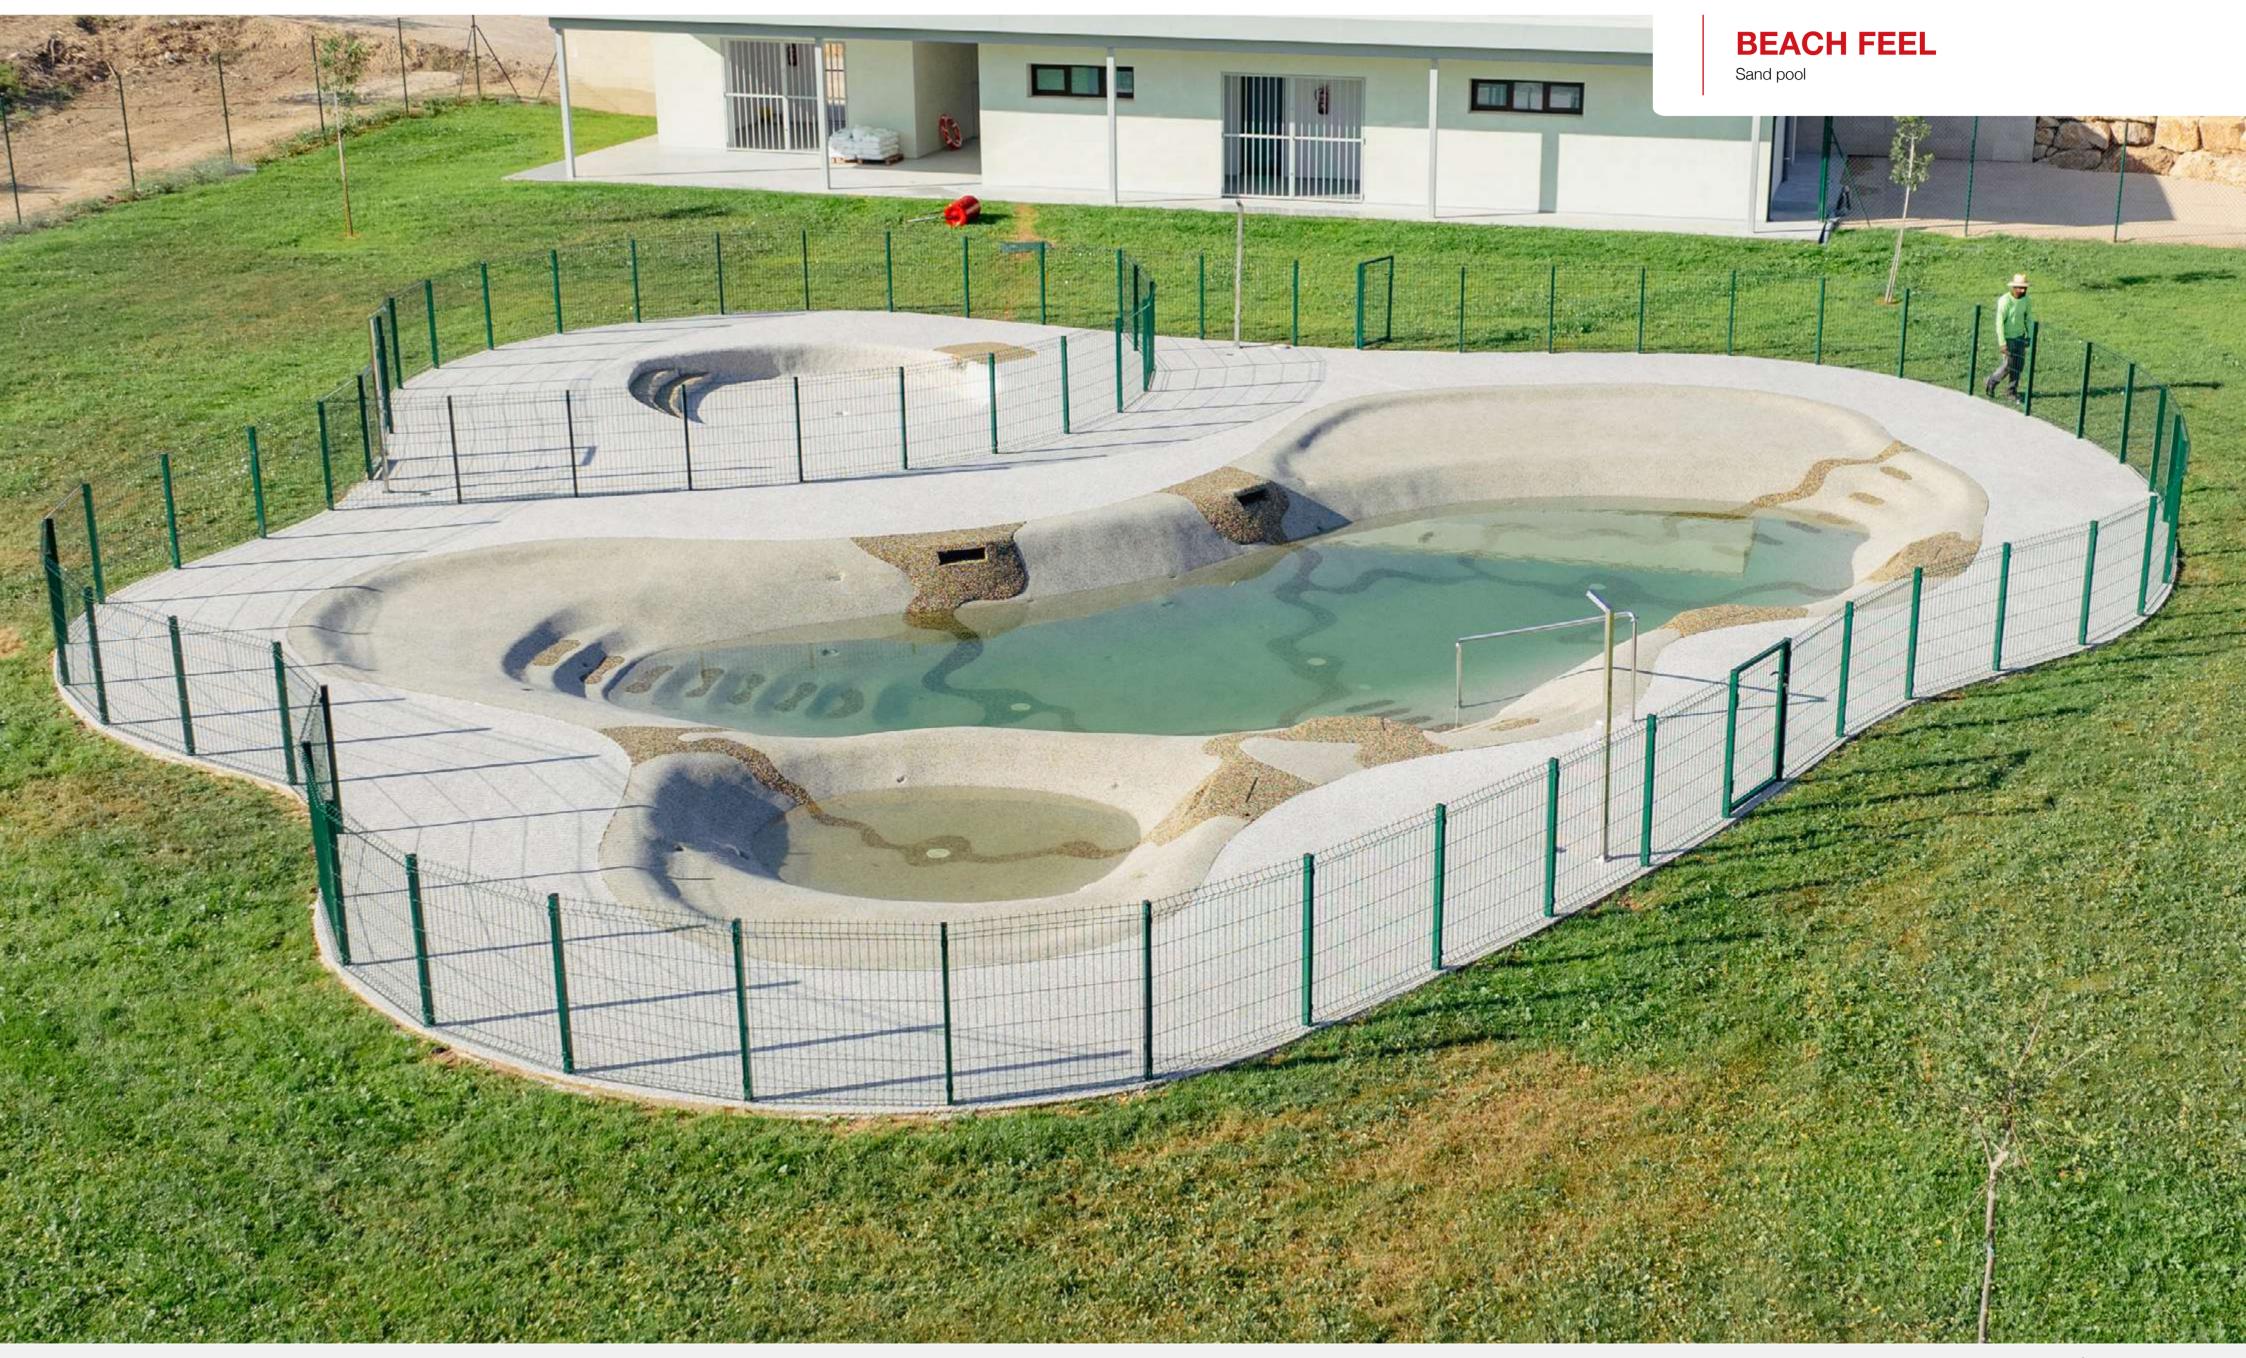

# **BEACH FEEL**

## **BEACH FEEL**

Sand pool

Beach Feel, a custom sand pool with pigmented quartz that offers a natural design, soft to the touch and resistant to wear.

Adaptable to any type of support, it is perfect for creating a unique experience with irregular or regular shapes, and variable depths. With anti-slip properties and UV resistance, it is safe for children and pets.

In addition, we have all the necessary materials for its installation, including waterproofing, resins and specialized tools.

Pavistamp\* — Renova by Pavistamp | Hotels, Restaurants, and Campsites

OUTDOOR POOLS