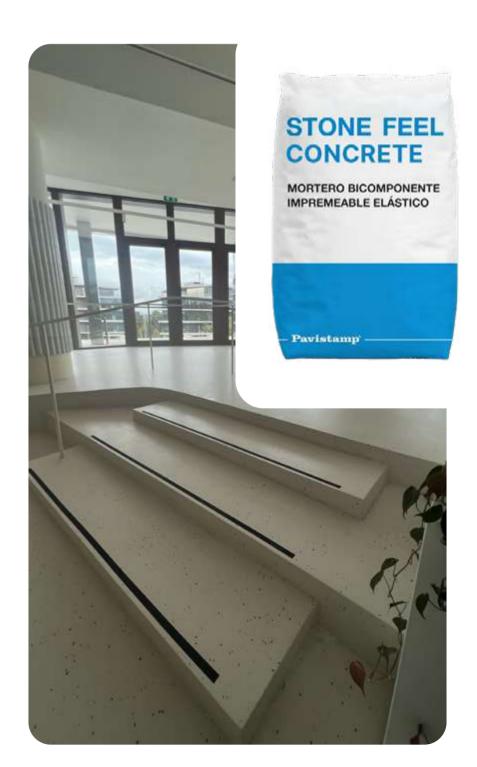

## **STONE FEEL CONCRETE**

Hi-Tech Concrete 100% recycled aggregates

The creation of structures and furniture serves as a palpable testament to the unrivalled versatility of Stone Feel Concrete. Beyond being a simple cladding, this product stands as a masterpiece of adaptability, moulding itself to any imaginable size and shape.

Customisation becomes an essential tool for designers, as they can not only choose from a wide range of colours, but also have the freedom to add distinctive elements according to the specific needs of the project.

The jewel in the crown lies in the ability to have the furniture exactly reflect the finish and texture of the horizontal or vertical cladding. This level of aesthetic coherence elevates the design to new heights, providing a visual continuity that ties the entire space together harmoniously.