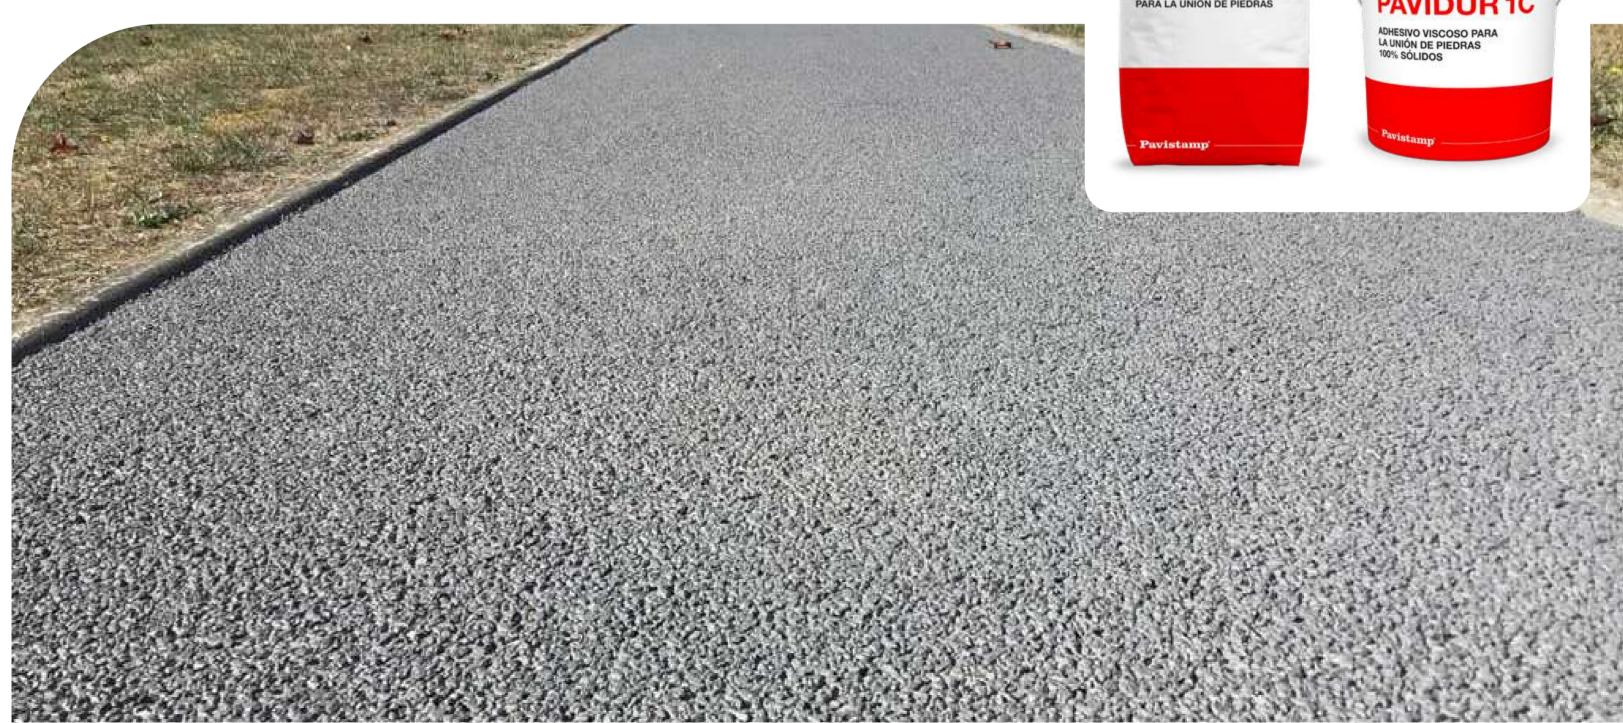

### **PAVIDUR**

Resin and cement adhesive for bonding

The Pavidur system is a high-viscosity, single-component adhesive designed for bonding stones. Free of solvents and fillers, it provides a strong and secure bond in construction and decoration projects.

This adhesive is classified as fire-resistant in category Bfl s1, making it ideal for applications requiring increased fire safety.

The Pavidur Cementitious system is a powder-based surface fixative and mass binder for bonding crushed aggregates.

Its formula ensures precise and reliable application on stone surfaces.