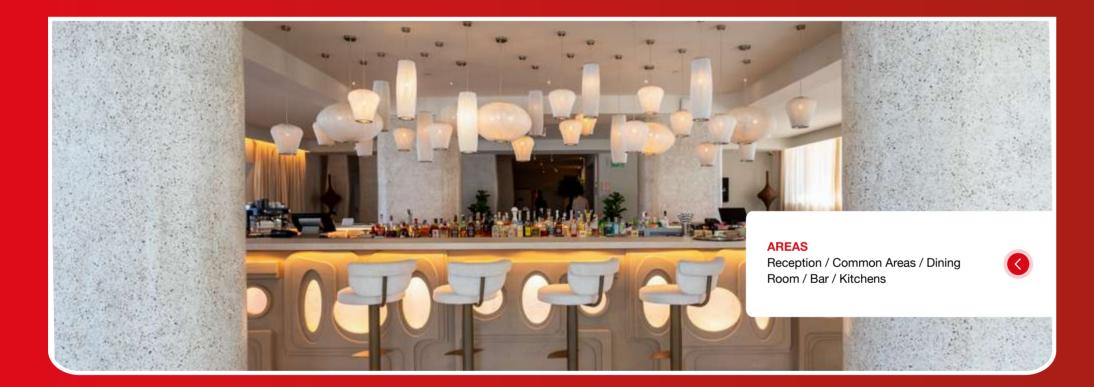

### AREA

Reception / Common Areas / Dining Room / Bar / Kitchens

PAVEMENTS

AREAS

Reception / Common Areas / Dining Room / Bar / Kitchens / Paviguar

**FLUID PRINTED PAVEMENT** 