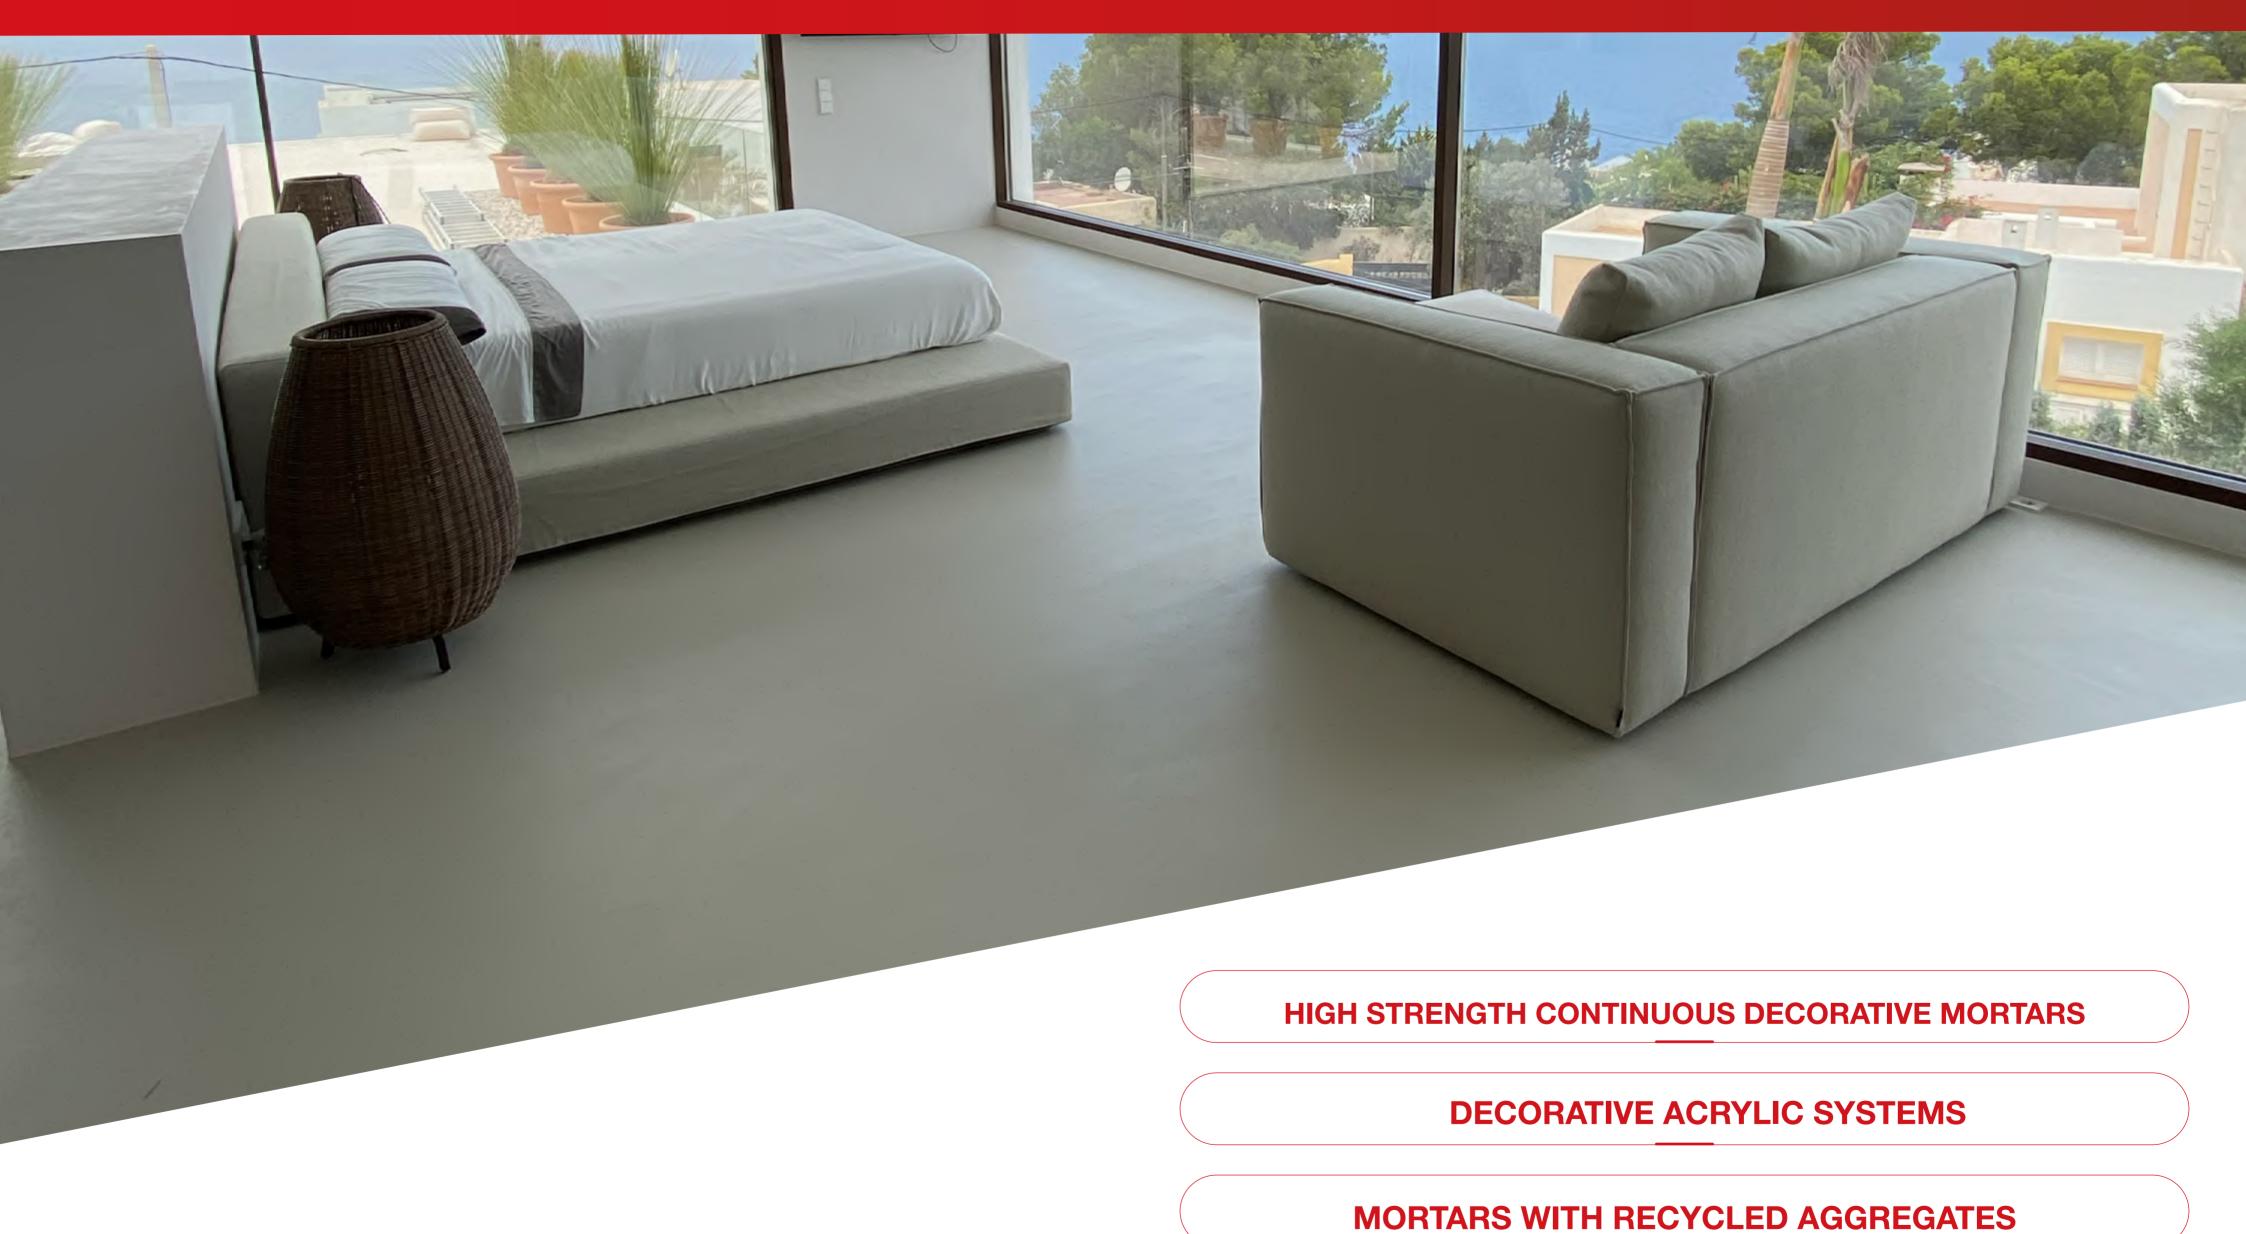

### INTERIOR FLOORING

# HIGH STRENGTH CONTINUOUS DECORATIVE MORTARS

## **DECOPOX**

Water-based decorative epoxy mortar (A+B)

Decopox is a decorative and extremely resistant continuous coating, only 1.5 mm thick, applicable indoors and outdoors on multiple surfaces (ceramic, marble, concrete, etc.).

This two-component mortar offers a seamless finish, high wear resistance and customizable color options (RAL, NCS, Pantone). Its surface is non-slip (class C1, C2, C3) and vapor permeable, making it ideal for applications in homes, offices and furniture.

It is easy to apply and walk on, making it easy to use in decorative and functional projects.