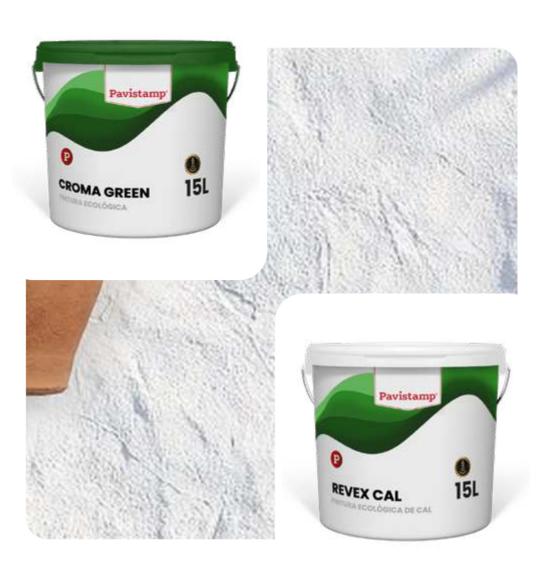

### **CROMA GREEN**

Ecological paint

Mineral Lime-Based Ecological Paint. Designed to transform your spaces with natural and sustainable beauty. Its flexibility makes it ideal for renovating walls, ceilings, and facades, providing long-lasting protection and an attractive finish.

### **REVEX CAL**

Eco-friendly lime paint

Paint suitable for painting all types of walls where quality mineral matte finishes are desired, with respect for the environment and generating highly comfortable environments (odorless, breathable, humidity regulating, antistatic and disinfectant).