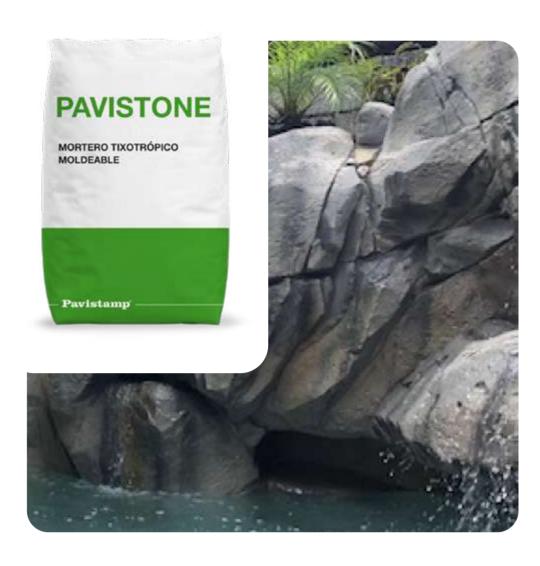

### **PAVISTONE**

Moldable thixotropic mortar

Pavistone is a decorative coating that captures the natural beauty of stone with the durability and strength of modern materials. This system, developed by Pavistamp, offers a continuous finish that faithfully reproduces the texture and appearance of natural stone, ideal for both indoor and outdoor applications.

Thanks to its advanced formula, Pavistone combines highquality cements, resins and aggregates, guaranteeing resistance to abrasion, inclement weather and wear in hightraffic areas.

It is a versatile solution that brings a touch of distinction and sophistication to any space.