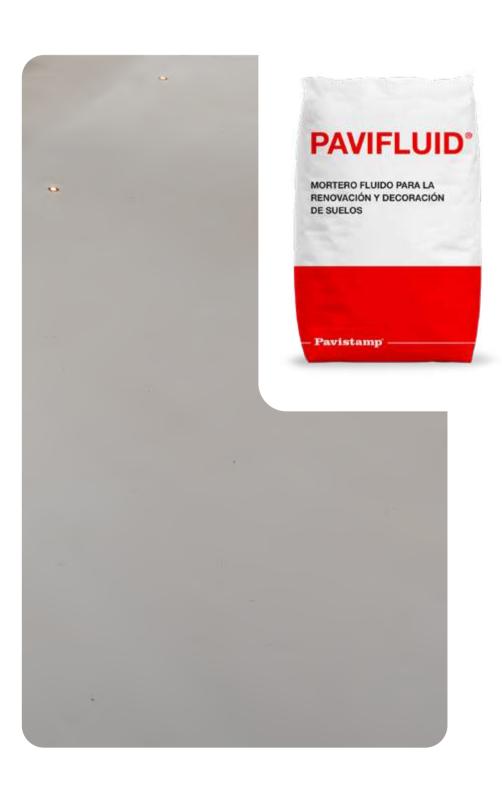

### **PAVIFLUID**

Fluid mortar for floor renovation and decoration

Pavifluid is a fluid mortar specifically designed to renovate and decorate floors.

Its composition based on white cement, quartz, selected aggregates, fibers, additives and pigments gives it unique properties that make it ideal for a wide variety of applications.

Its durability stands out, thanks to its composition, it offers excellent resistance to wear and tear, pedestrian and wheeled traffic.

## **PAVIFLUID**

Fluid mortar

Pavifluid is a high-strength fluid mortar, ideal for continuous floors with a smooth and homogeneous finish, without joints. It is easy to apply and is available in a wide range of colours, suitable for interiors and exteriors.

It is resistant to wear, traffic and the freeze-thaw cycle, making it suitable for both new construction and renovation projects.