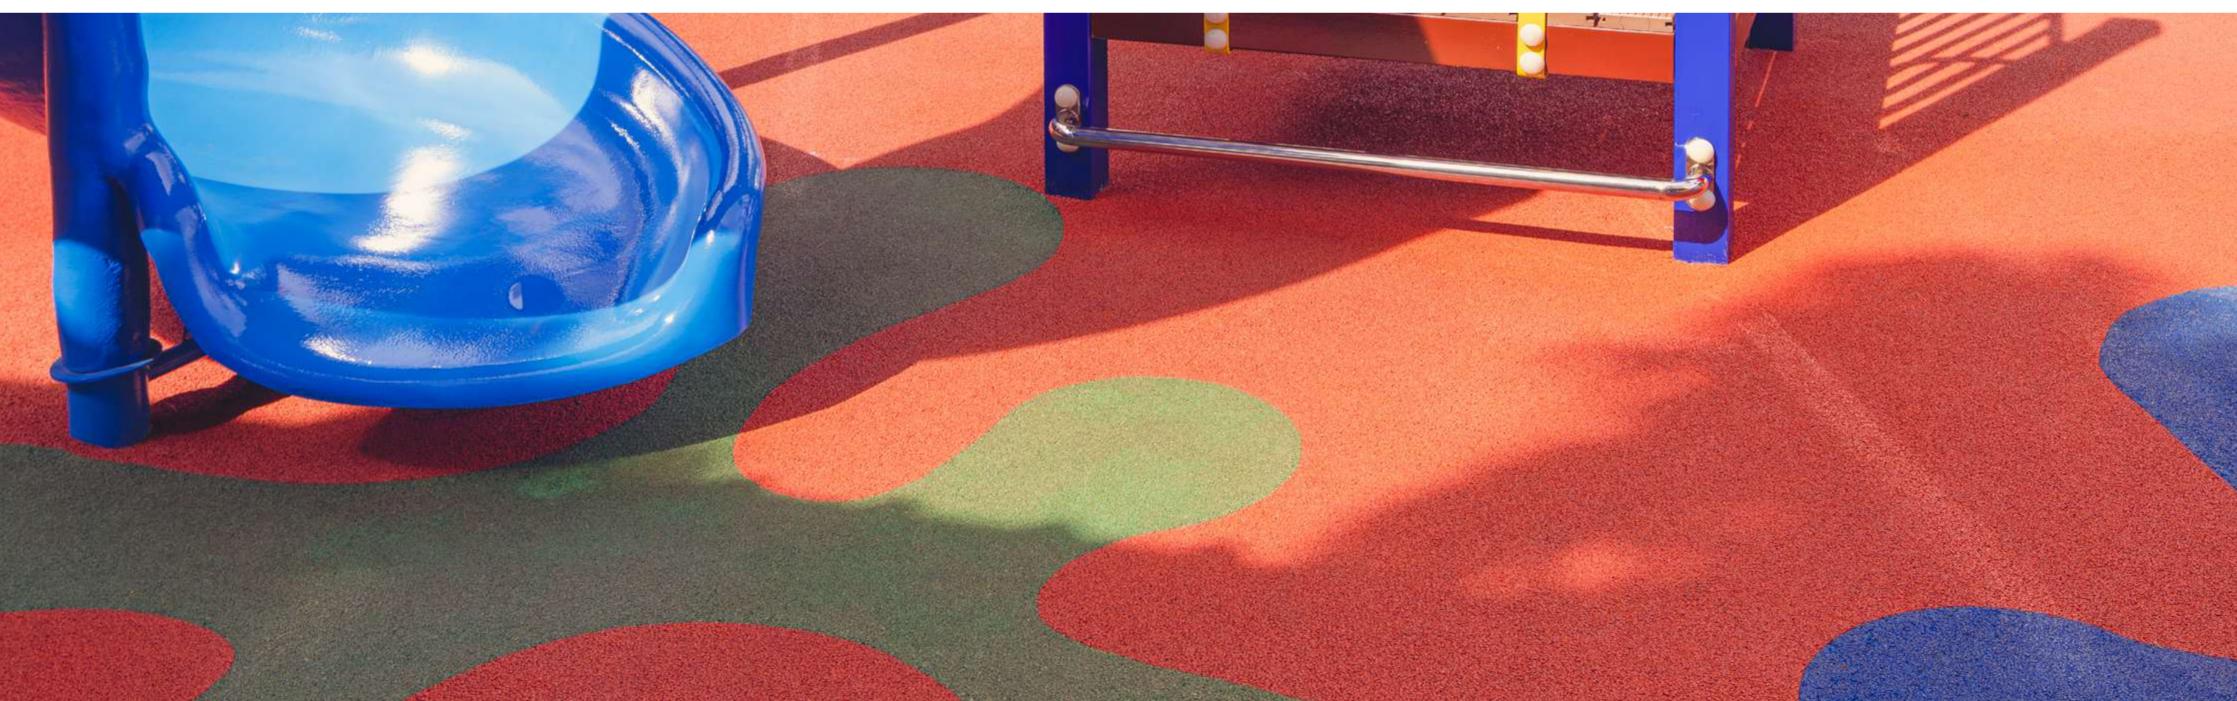

# PAVIPARK AND SPORTS COURTS

Continuous rubber flooring

Pavi Park is a continuous rubber paving system made of an aromatic resin, its raw material being a 100% solid MDItype polyurethane; without volatile monomers and TDI-free. It is specifically designed to agglomerate rubber granules of different granulometries for the manufacture of sports paving and systems for children's playgrounds.

### AREAS

Solarium / Common Areas / Swimming Pools / Sports Areas / Children's Parks / Theming / Bar / Restaurant

Pavistamp\* — Renova by Pavistamp | Hotels, Restaurants, and Campsites