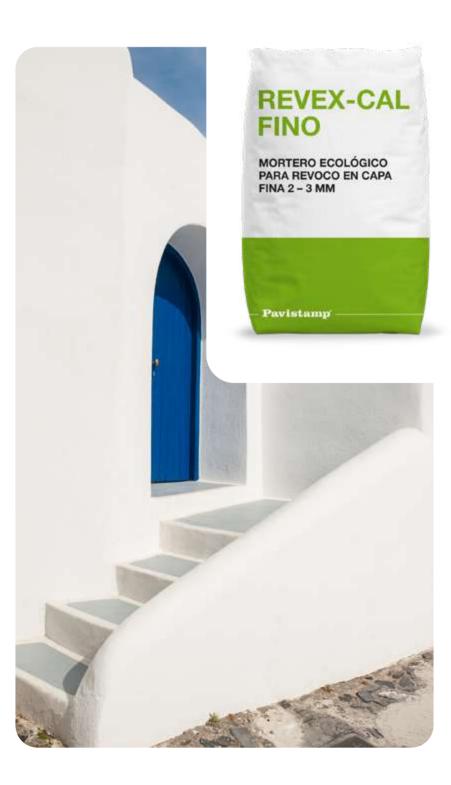

### **REVEX CAL**

Ecological mortar

REVEX CAL is a family of 100% lime mortars, which are ecological, innovative and made with limes that meet demanding quality standards. They can be used for both rehabilitation and recovery works on old buildings due to their ability to strengthen over time, as well as sustainable constructions, eco-constructions and new constructions.

They are resistant, withstand any type of climate and are used to consolidate bricks or stones. The naturalness and composition of these products means that the breathability process of mortars or paints is never slowed down. They are porous, permeable to drying and breathing of buildings and allow steam and humidity to escape to the outside.