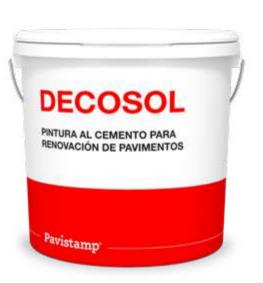

### **DECOSOL**

Cement paint for renovating pavements or porous surfaces

Complete breathable cement paint system to rehabilitate any type of pavement or porous surface. Decosol is an industrial and decorative water-based pavement that can also be applied near the sea and for ice and thawing with salts. We have a range of 56 original colours with the possibility of manufacturing special colours to repair and decorate at the same time.

It can be applied very easily by individuals, companies specialised in the sector, municipal brigades or professionals on busy industrial surfaces, private properties, swimming pools, housing estates or cities. Its resistance to ageing ensures long durability.