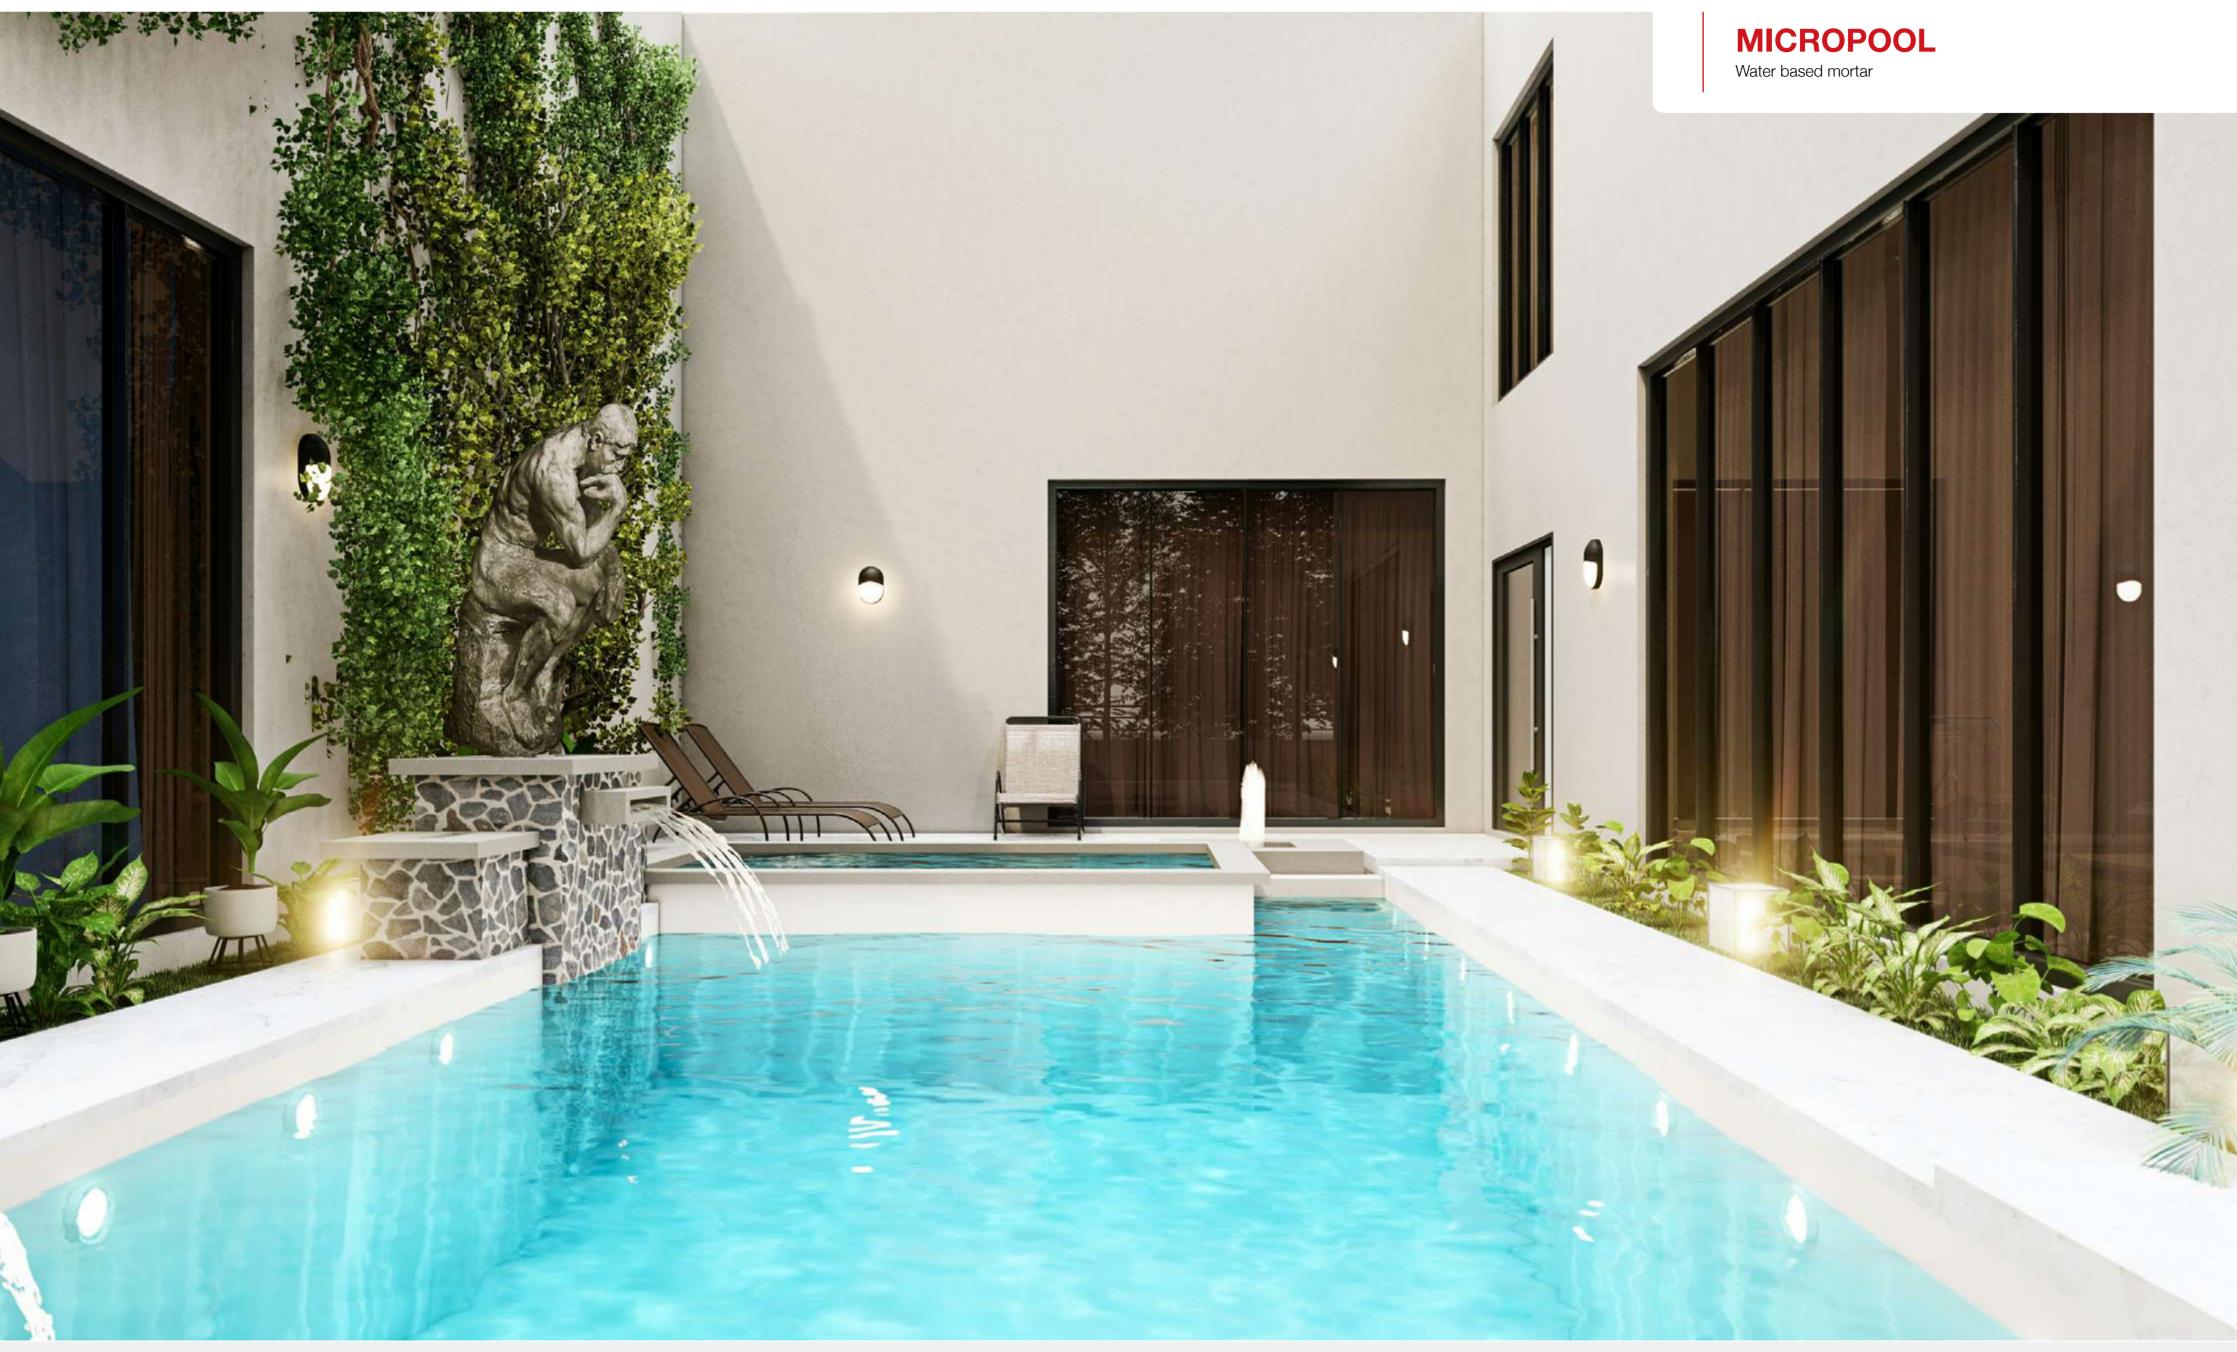

# **MICROPOOL**

## **MICROPOOL**

Water based mortar

Micropool is a decorative mortar ideal for coating surfaces in water areas, such as swimming pools. Its continuous application avoids joints, creating a smooth cement aesthetic with a "spatula" effect.

This system offers high resistance to UV rays, abrasion and atmospheric conditions, making it a durable and functional option

Available in a wide range of colours and is suitable for surfaces over mosaic tiles, concrete and more. Perfect for creating resistant and aesthetically pleasing finishes.