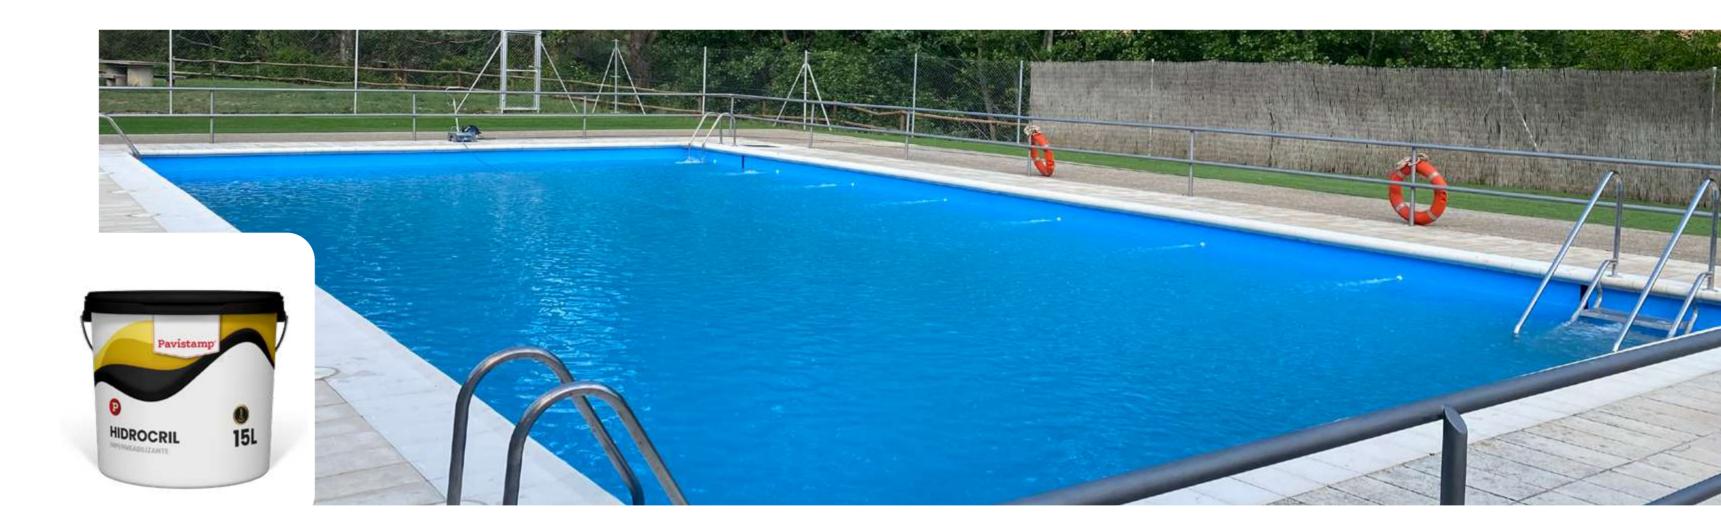

# HIDROCRIL RENOVATION

## **HIDROCRIL**

High-resistance pool renovation

Hidrocil is an advanced coating, formulated with a high tenacity and adhesion elastomeric resin, ideal for the renovation and sealing of swimming pools and water systems such as canals, pipes, dams, reservoirs and cisterns. Its innovative formula ensures total watertightness, even when the support has cracks or new fissures of up to 4-6 mm due to overloads.

Once dry, Hidrocil resists constant immersion in water and withstands cycles of solar exposure without deteriorating, and is also compatible with common mechanical cleaning methods in aquatic installations. This system stands out for its resistance to prolonged exposure to ozone and UV rays, maintaining its elasticity and adherence in extreme climates, both in alpine and tropical conditions.