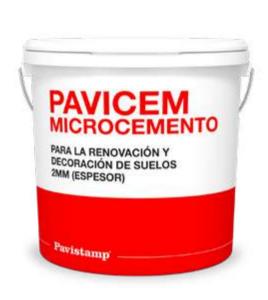

# **DECORATIVE MICROCEMENTS**

### **PAVICEM**

Renovation / Decoration of floors and walls

Pavicem is a high-performance two-component microcement, ideal for renovating and decorating floors and facades indoors and outdoors. This continuous, flexible and waterproof coating offers smooth or textured finishes in a minimum thickness of 1-2 mm, without showing signs of wear.

Applicable on various substrates, such as concrete, wood, ceramic or glass, Pavicem is resistant to both pedestrian and wheeled traffic. It does not require additives and stands out for its excellent behaviour against abrasion, making it a perfect option for residential and commercial environments.