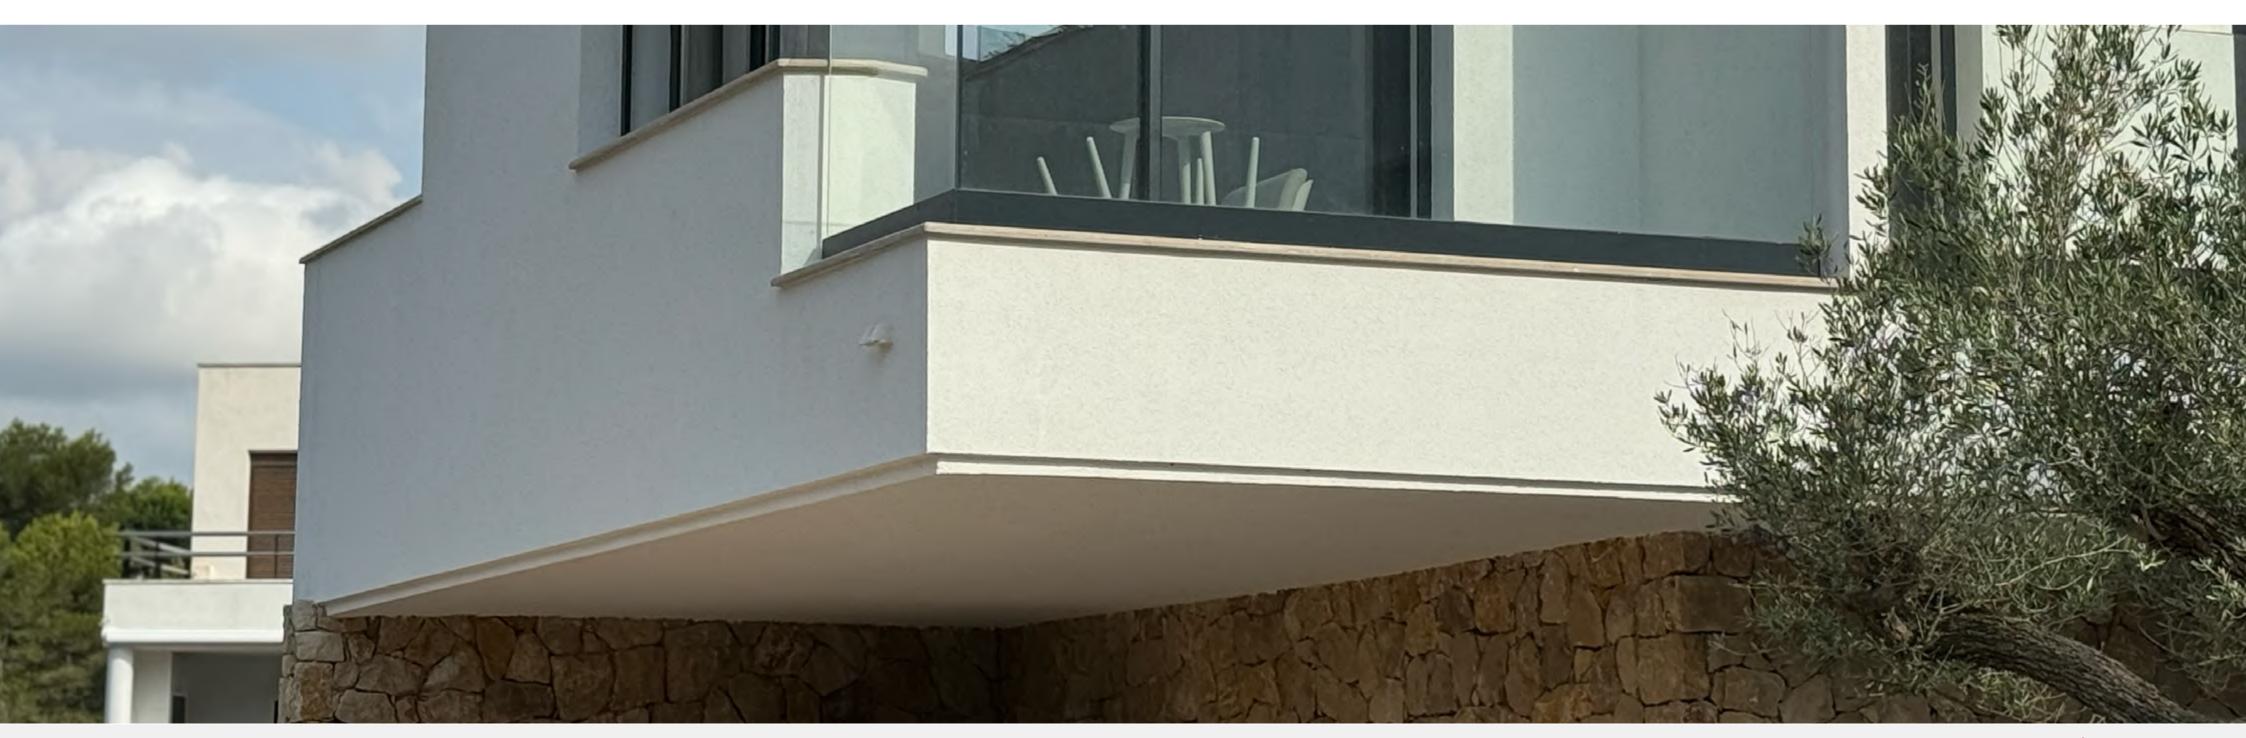

### **REVISTAMP**

High performance single layer mortar

Revistamp RF is a high-performance single-layer coating ideal for facades, providing a decorative finish and protection against the elements.

Its composition includes white cement, selected aggregates and mineral pigments, which guarantees waterproofing, breathability and ease of application.

This system is suitable for both new construction and renovations and is compatible with spraying machinery, facilitating a quick and efficient installation.

### AREAS

Parking / Solarium / Common Areas / Swimming Pools / Sports Areas / Children's Parks / Theming / Bar / Restaurant / Outdoor Furniture

Pavistamp° — Renova by Pavistamp | Hotels, Restaurants, and Campsites