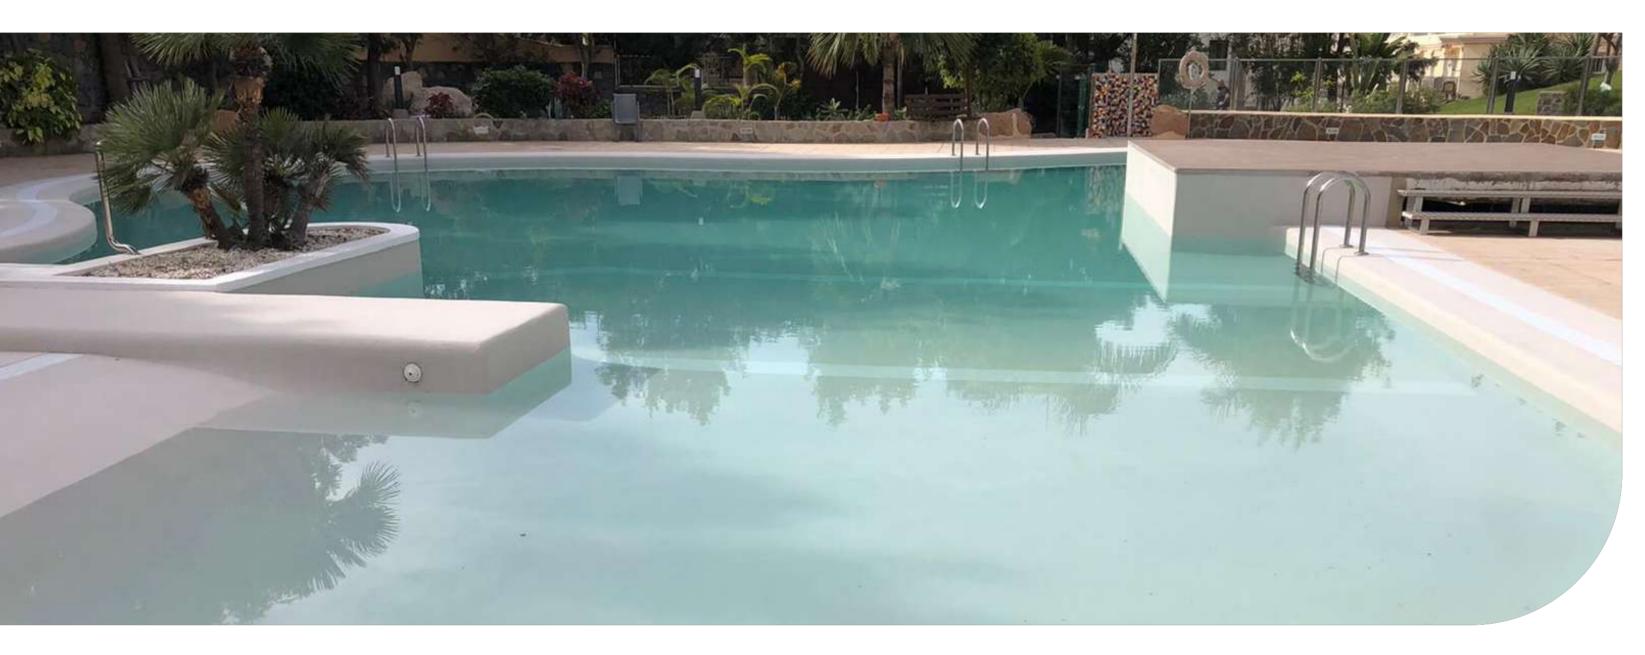

### OUTDOOR POOLS

# **MICROPOOL**

## **MICROPOOL**

Water based mortar

Micropool is a decorative mortar ideal for coating surfaces in water areas, such as swimming pools. Its continuous application avoids joints, creating a smooth cement aesthetic with a "spatula" effect.

This system offers high resistance to UV rays, abrasion and atmospheric conditions, making it a durable and functional option

Available in a wide range of colours and is suitable for surfaces over mosaic tiles, concrete and more. Perfect for creating resistant and aesthetically pleasing finishes.

Pavistamp\* — Renova by Pavistamp | Hotels, Restaurants, and Campsites

OUTDOOR POOLS

# **MICROPOOL**

OUTDOOR POOLS