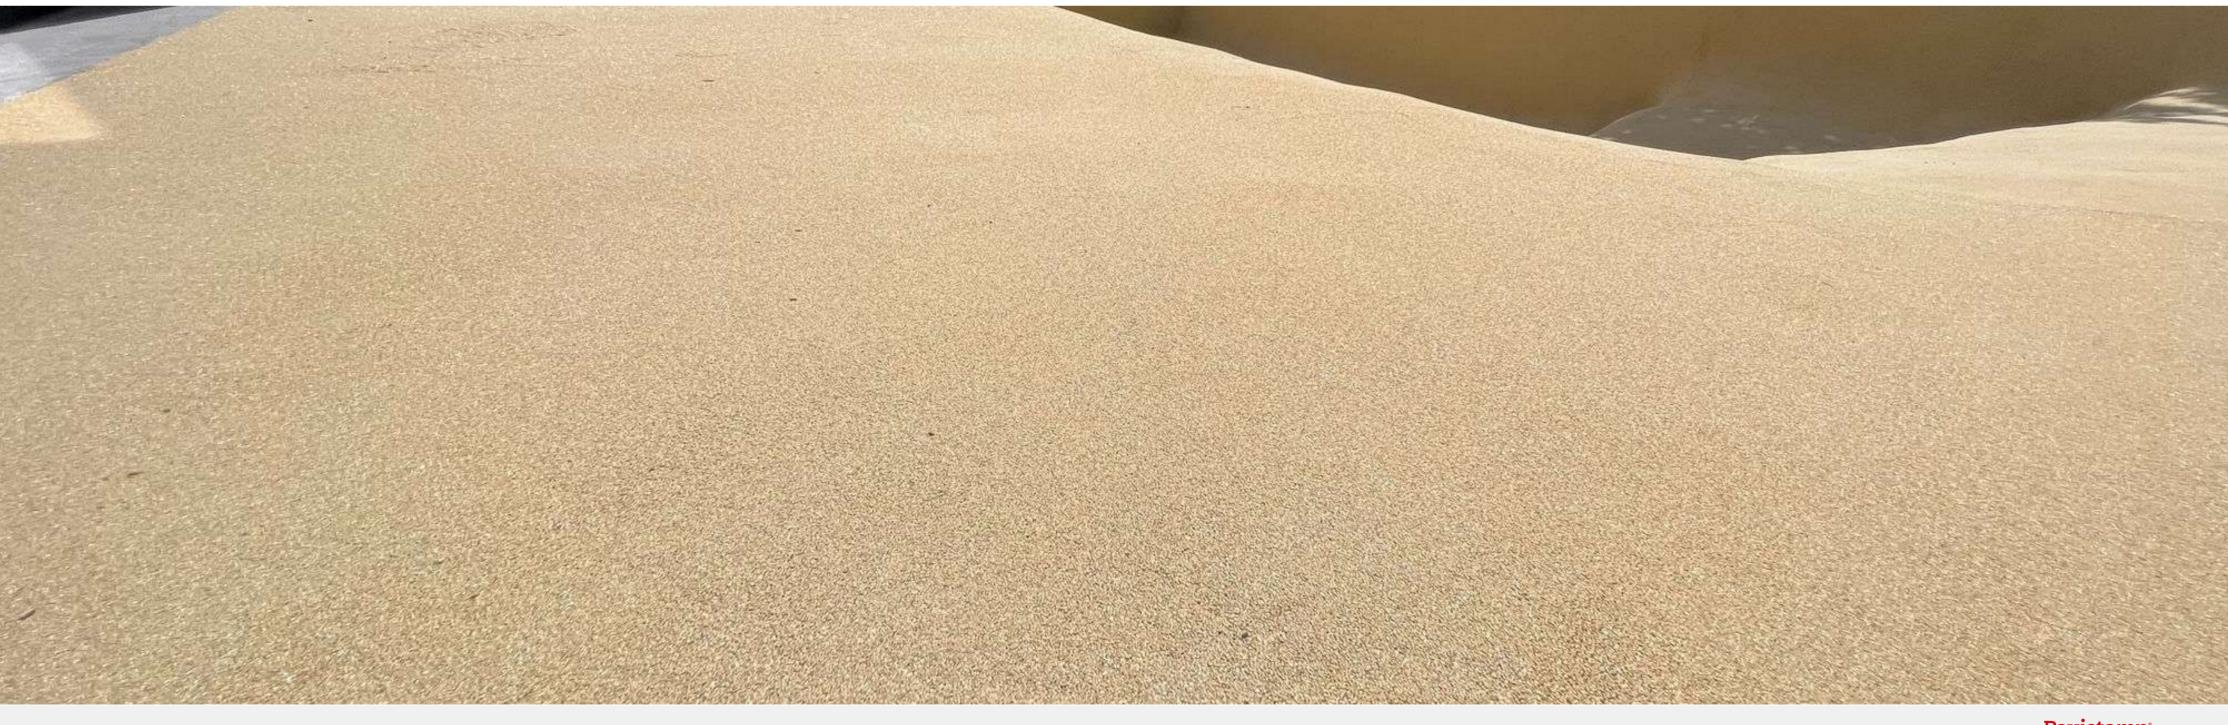

# **BEACH FEEL**

## **BEACH FEEL**

Sand pool

Beach Feel, a custom sand pool with pigmented quartz that offers a natural design, soft to the touch and resistant to wear.

Adaptable to any type of support, it is perfect for creating a unique experience with irregular or regular shapes, and variable depths. With anti-slip properties and UV resistance, it is safe for children and pets.

In addition, we have all the necessary materials for its installation, including waterproofing, resins and specialized tools.

Pavistamp\* — Renova by Pavistamp | Hotels, Restaurants, and Campsites

OUTDOOR POOLS