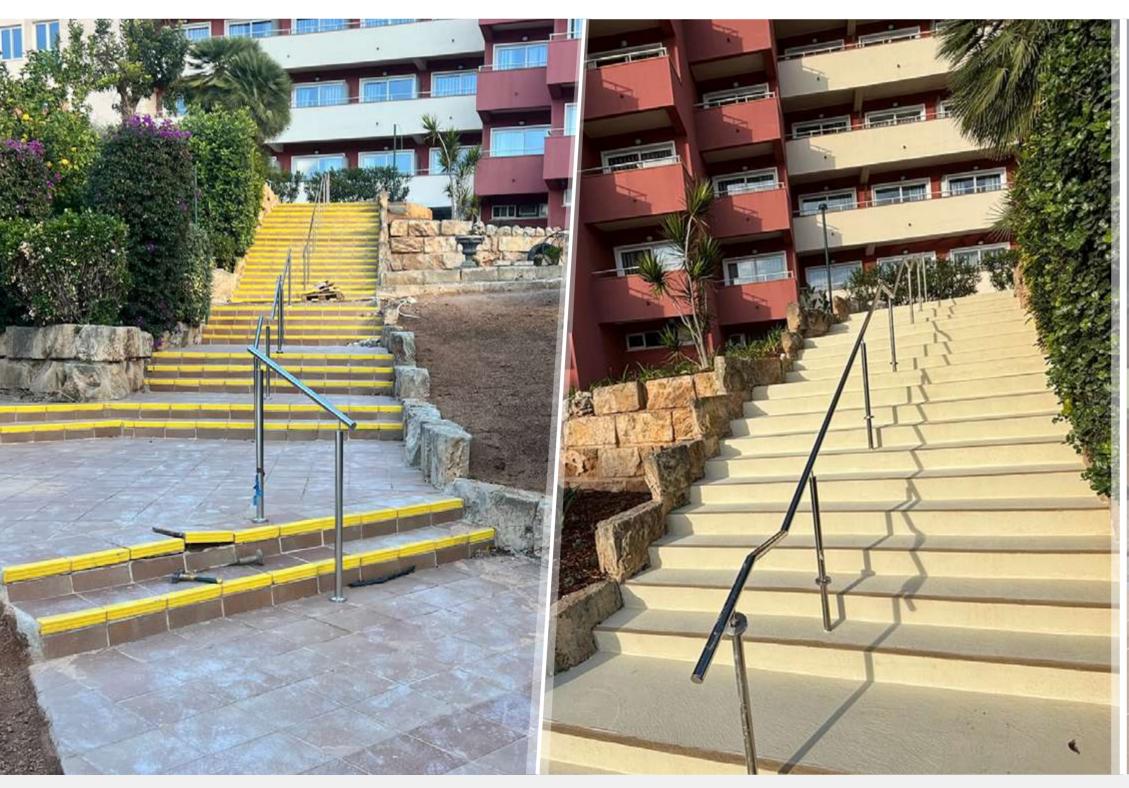

## **STONE FEEL CONCRETE**

Hi-Tech Concrete 100% recycled aggregates

The creation of structures and furniture serves as a palpable testament to the unrivalled versatility of Stone Feel Concrete. Beyond being a simple cladding, this product stands as a masterpiece of adaptability, moulding itself to any imaginable size and shape.

Customisation becomes an essential tool for designers, as they can not only choose from a wide range of colours, but also have the freedom to add distinctive elements according to the specific needs of the project.

The jewel in the crown lies in the ability to have the furniture exactly reflect the finish and texture of the horizontal or vertical cladding. This level of aesthetic coherence elevates the design to new heights, providing a visual continuity that ties the entire space together harmoniously.