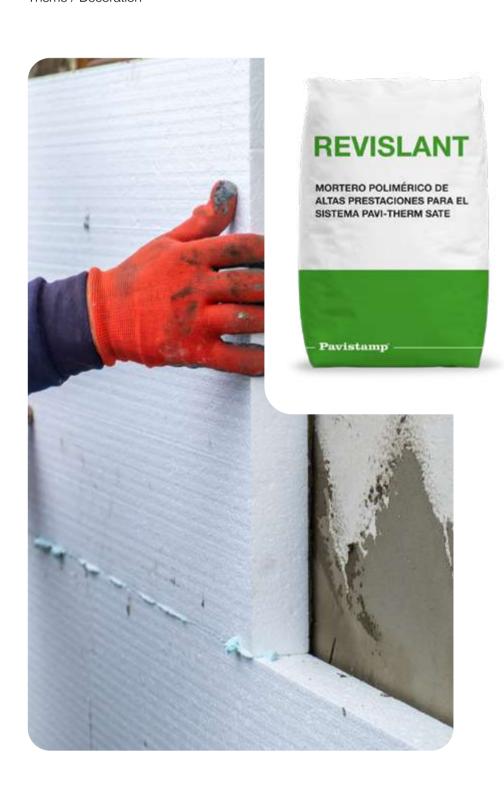

### **PAVITHERM**

SATE system

The PaviTherm SATE system provides external thermal insulation using 6 cm graphite insulation boards, coated with different finishing solutions (acrylic mortar, cement mortars, lime mortars, etc.)

The installation includes a high-performance adhesive mortar (Revislant) to fix the boards on a previously prepared support. Dowels are placed to ensure the fixation and it is reinforced with a fiberglass mesh, overlapped at the joints for better stability.

As a decorative final finish, one of the most commonly used materials is Mortercil with a fine texture, guaranteeing insulation, durability and a high-quality aesthetic appearance.