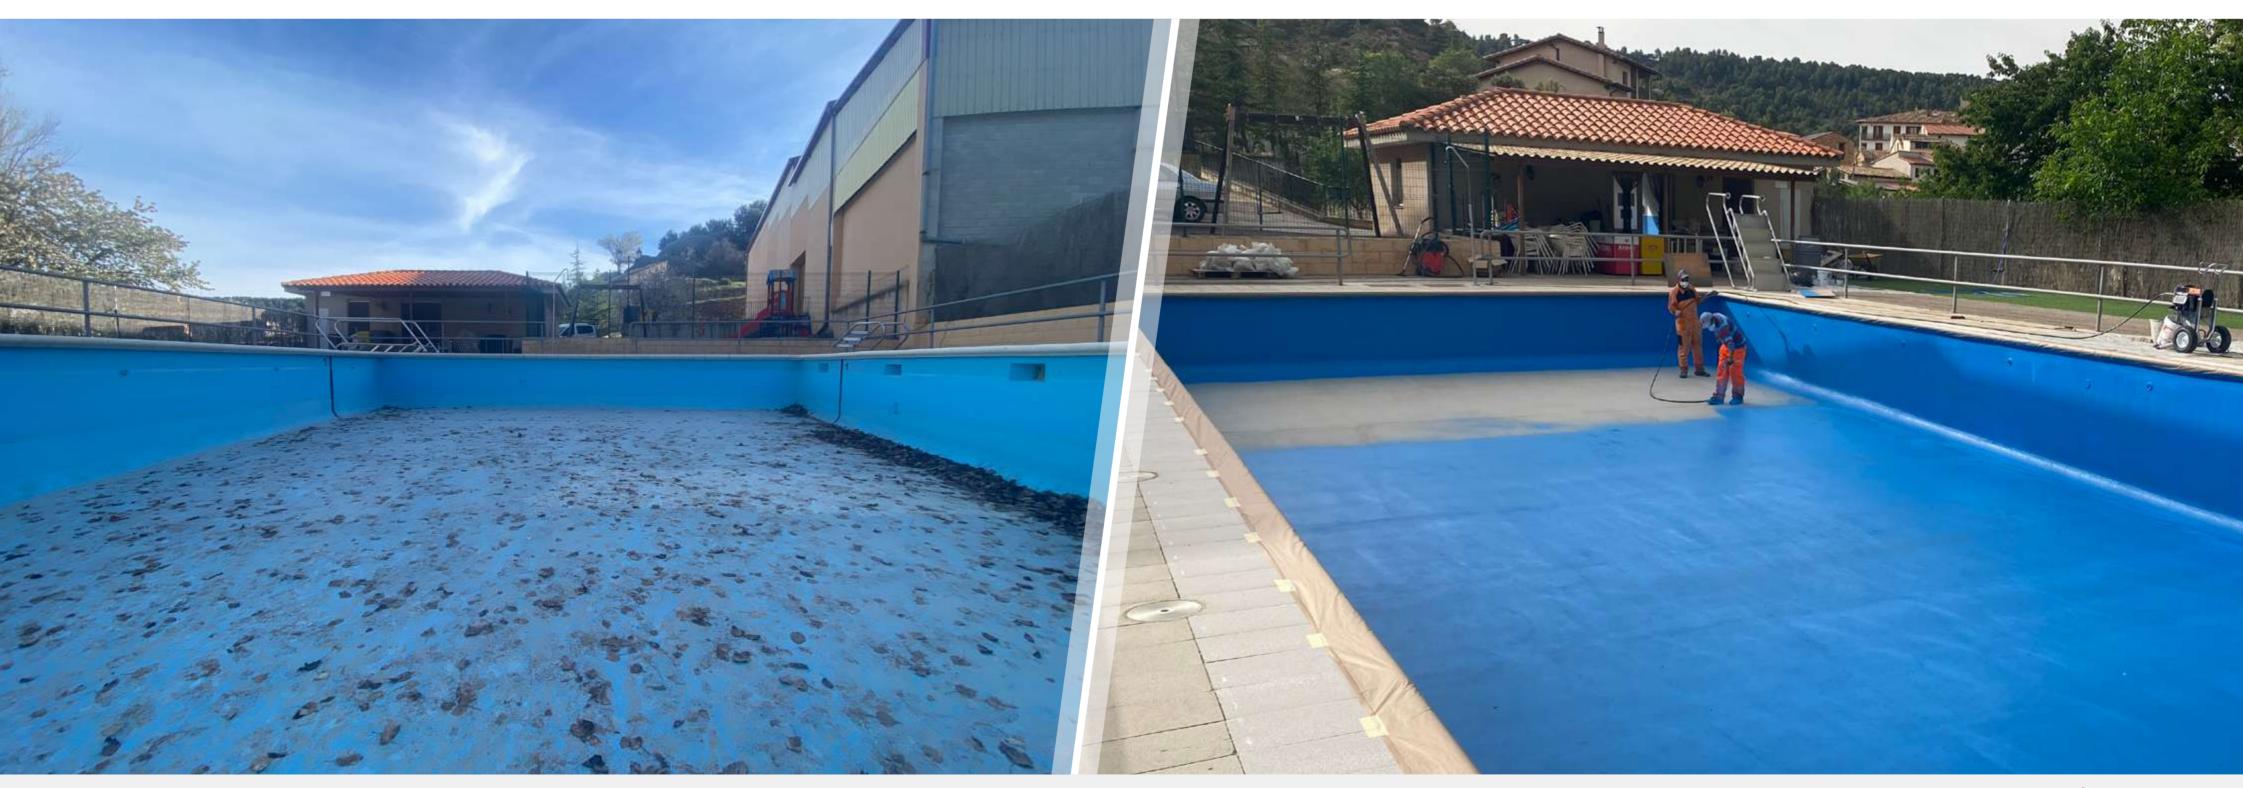

# HIDROCRIL RENOVATION

## **HIDROCRIL**

High-resistance pool renovation

Hidrocil is an advanced coating, formulated with a high tenacity and adhesion elastomeric resin, ideal for the renovation and sealing of swimming pools and water systems such as canals, pipes, dams, reservoirs and cisterns. Its innovative formula ensures total watertightness, even when the support has cracks or new fissures of up to 4-6 mm due to overloads.

Once dry, Hidrocil resists constant immersion in water and withstands cycles of solar exposure without deteriorating, and is also compatible with common mechanical cleaning methods in aquatic installations. This system stands out for its resistance to prolonged exposure to ozone and UV rays, maintaining its elasticity and adherence in extreme climates, both in alpine and tropical conditions.