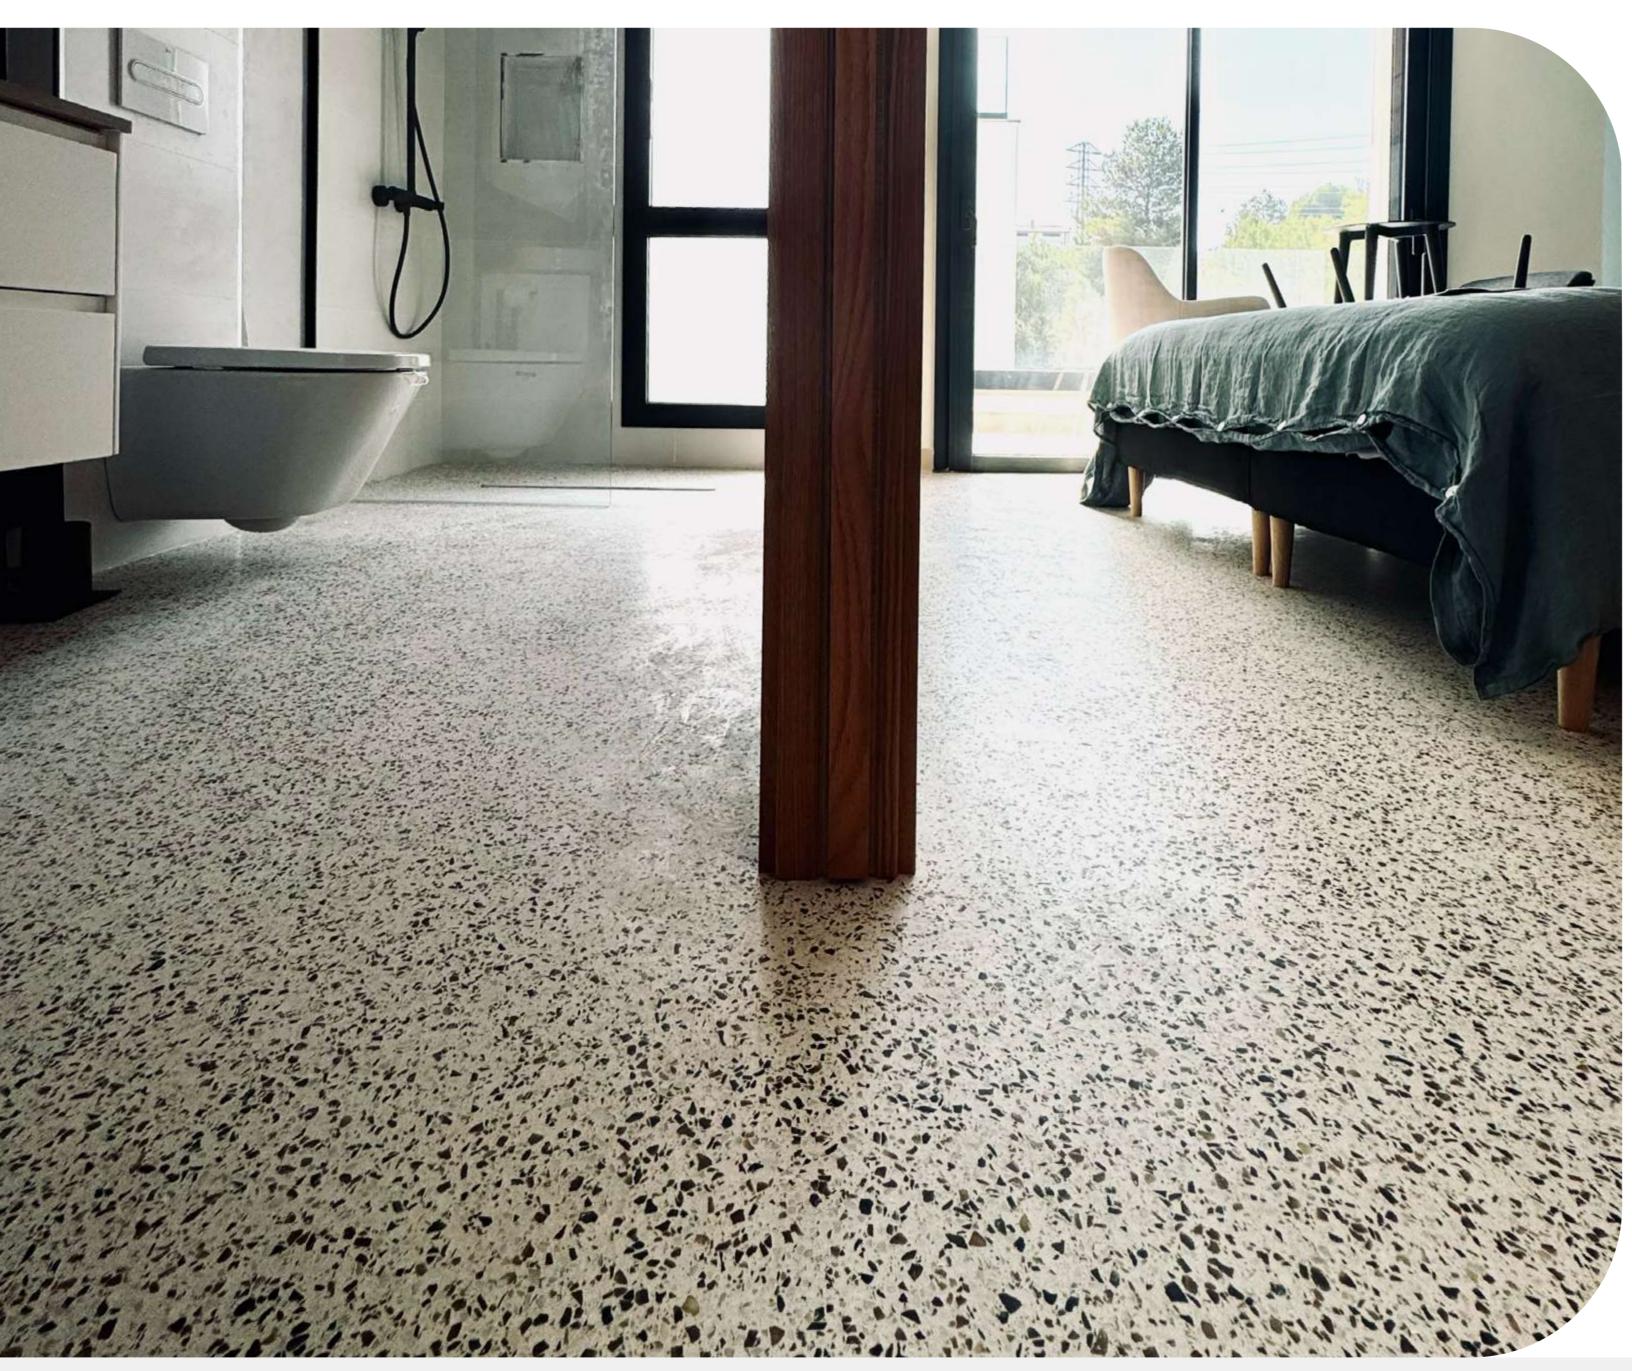

## **STONE FEEL**

Mortar for pavements

Stone Feel is a flooring mortar from the Green Line Eco line that uses recycled glass and 100% recycled aggregate concrete to create sustainable floors.

It stands out for its focus on restoring minerals, reducing CO2 emissions, minimizing harmful chemicals, improving indoor air quality, and recycling materials to extend their useful life.

It is ideal for offices, shops, homes, and other buildings, as it combines strength, durability, and style. Pavistamp offers a wide range of colors in this ecological flooring that helps create healthier environments with less environmental impact.

## **STONE FEEL**

Hi-Tech Concrete 100% recycled aggregates

Pavistamp\* — Renova by Pavistamp | Hotels, Restaurants, and Campsites

OUTDOOR FLOORING