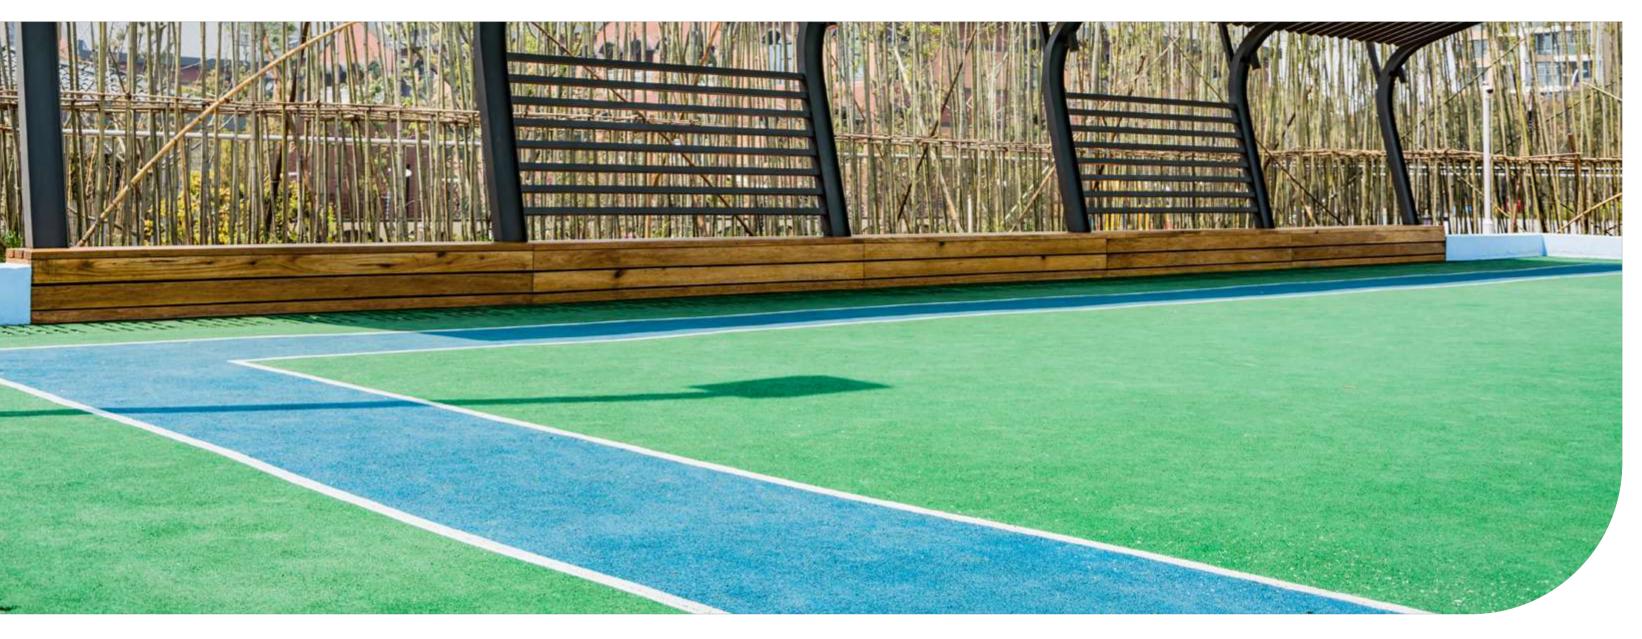

# PAVIPARK AND SPORTS COURTS

Continuous rubber flooring

Pavi Park is a continuous rubber paving system made of an aromatic resin, its raw material being a 100% solid MDItype polyurethane; without volatile monomers and TDI-free. It is specifically designed to agglomerate rubber granules of different granulometries for the manufacture of sports paving and systems for children's playgrounds.

Decosol is a cement paint system for the rehabilitation and painting of sports courts. The cement paint for sports courts is formulated with acrylic resins and high-resistance pigments, specifically designed to withstand constant traffic and adverse weather conditions.

### AREAS

Solarium / Common Areas / Swimming Pools / Sports Areas / Children's Parks / Theming / Bar / Restaurant

Pavistamp\* — Renova by Pavistamp | Hotels, Restaurants, and Campsites