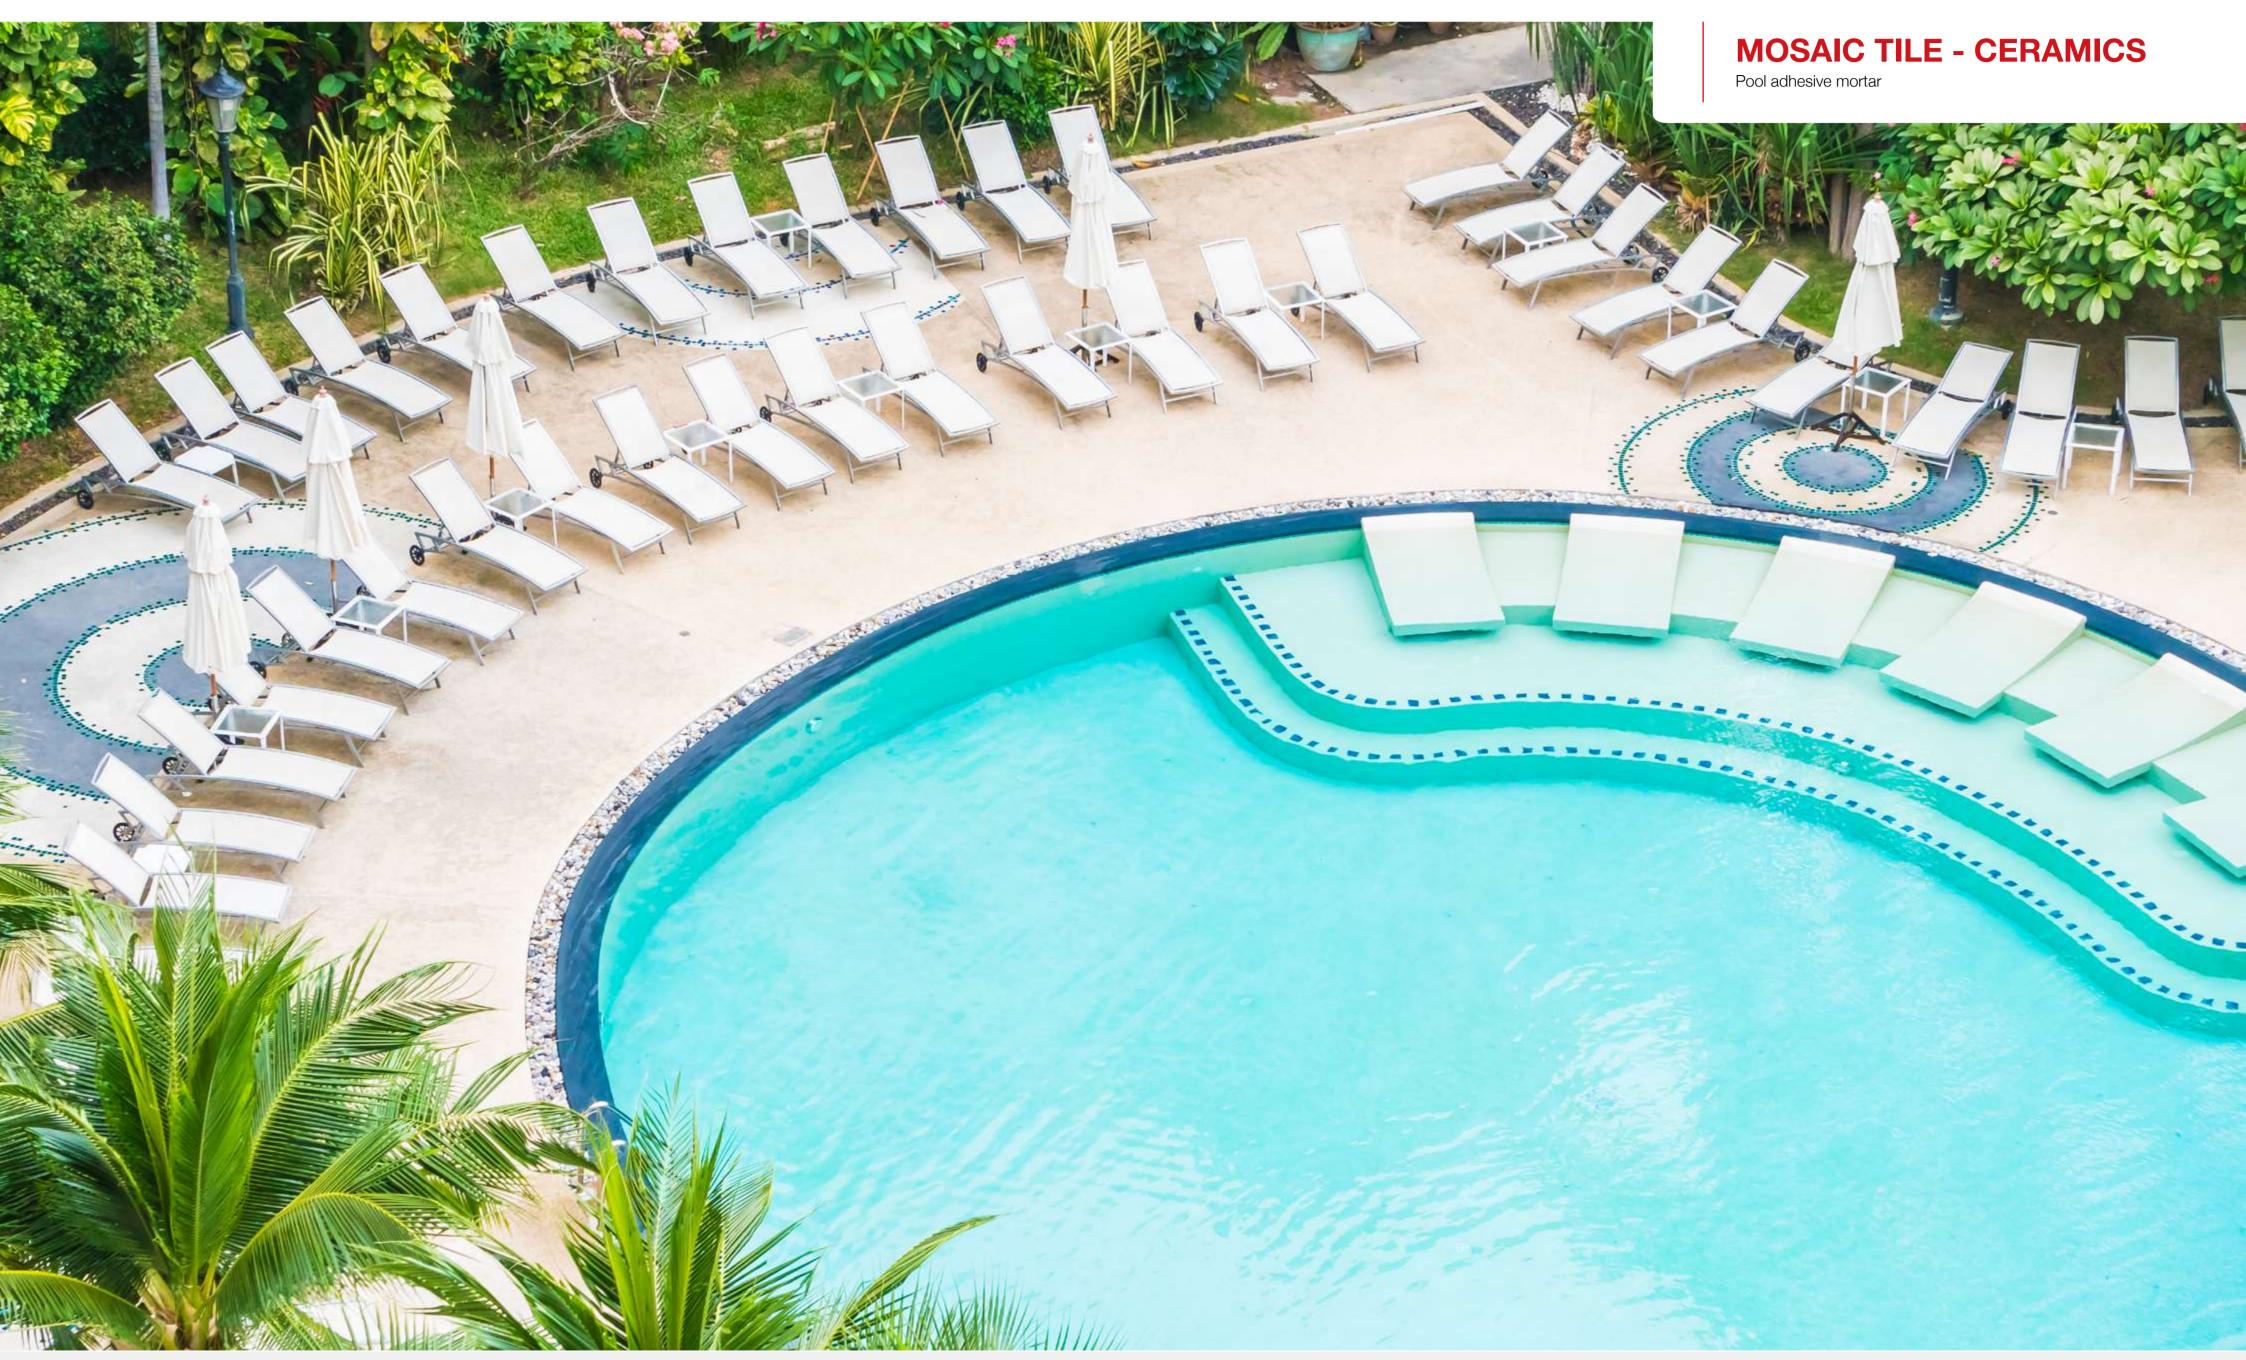

# **MOSAIC TILE - CERAMICS**

29 Pavistamp\* — Renova by Pavistamp | Hotels, Restaurants, and Campsites

# PLACING GRESITE OR CERAMIC

### **CEMCOL**

Pool adhesive mortar

The Cemcol range of products has been designed for laying tiles on interior floors and walls. Its formulation includes cement, silica aggregates and limestone aggregates, with specific additives that improve its workability and prevent sagging.

It offers good adhesion under normal conditions, although the open time can be reduced by wind. It is important not to use it outdoors and to use other products on plaster supports. It stands out for its rectification time of 30 minutes and a paste life of 3 hours.