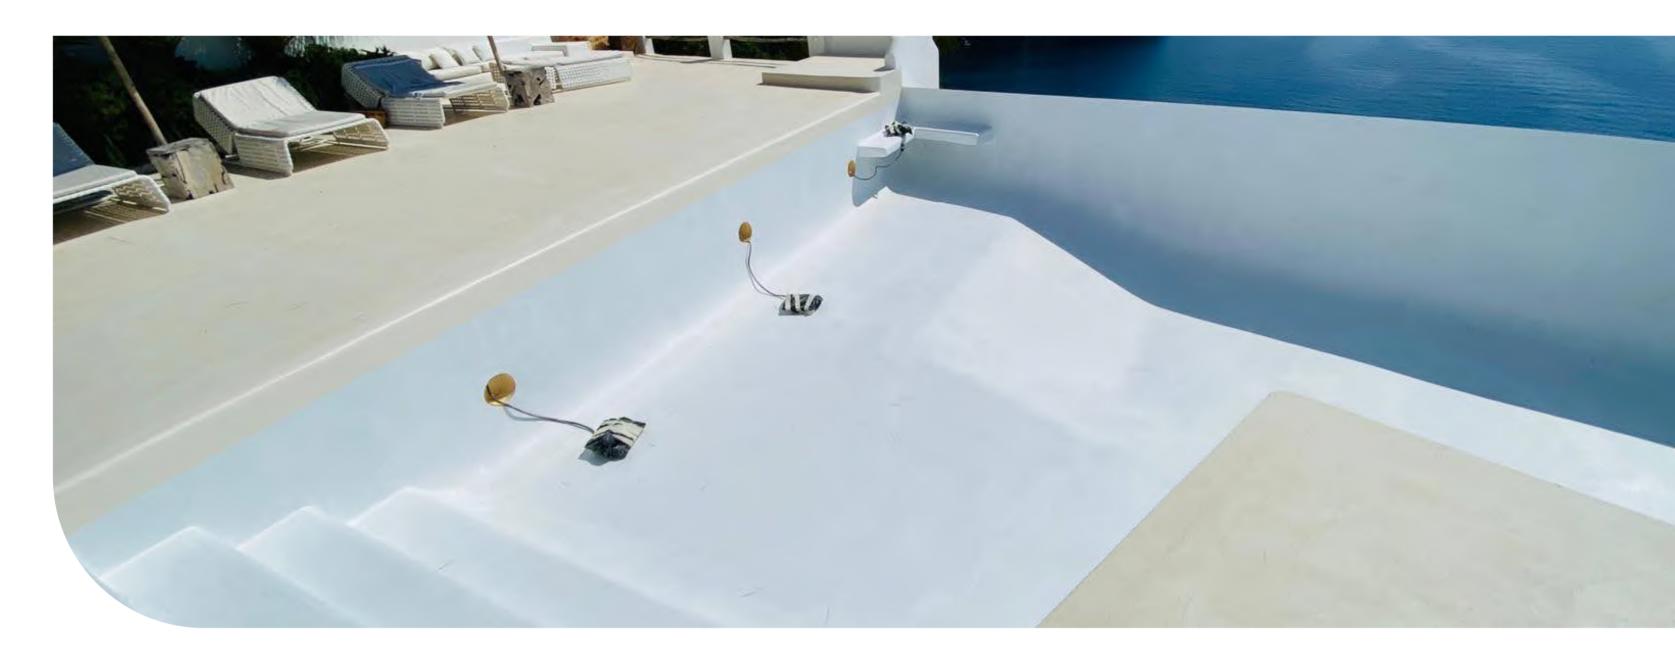

# **MICROPOOL**

## **MICROPOOL**

Water based mortar

Micropool is a decorative mortar ideal for coating surfaces in water areas, such as swimming pools. Its continuous application avoids joints, creating a smooth cement aesthetic with a "spatula" effect.

This system offers high resistance to UV rays, abrasion and atmospheric conditions, making it a durable and functional option

Available in a wide range of colours and is suitable for surfaces over mosaic tiles, concrete and more. Perfect for creating resistant and aesthetically pleasing finishes.