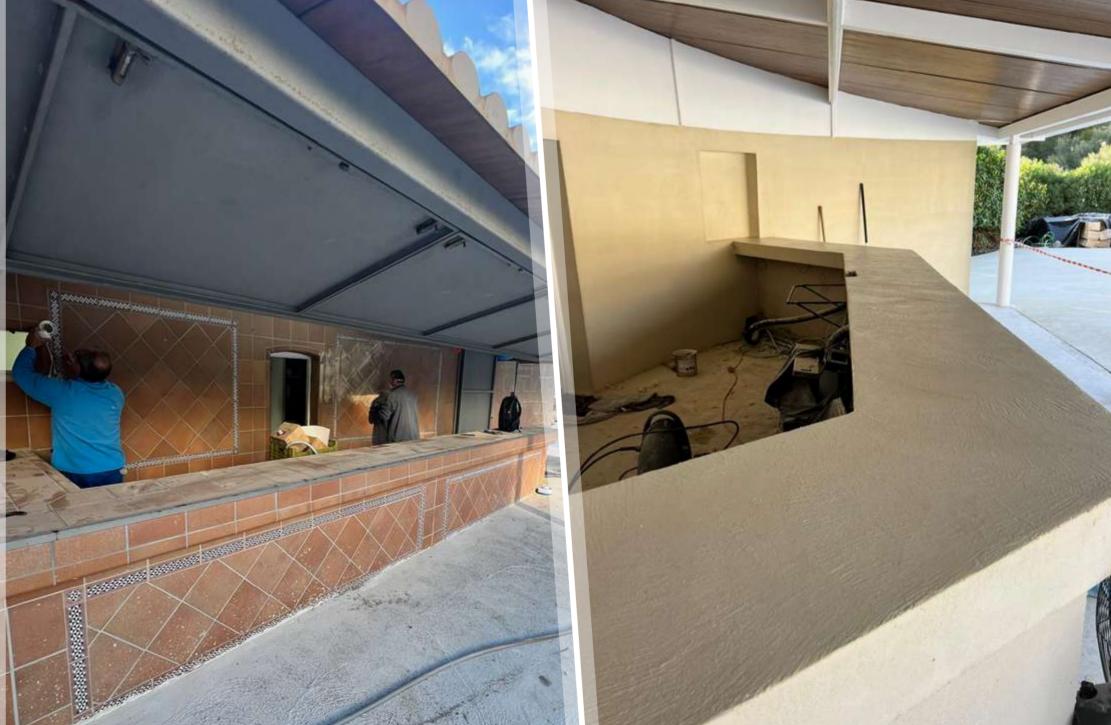

## **FURNITURE**

Furniture covering

Pavistamp's continuous coverings are an ideal option due to their resistance, durability and seamless design, which provides elegance and visual cleanliness.

These materials allow for customised finishes in different textures and colours, adapting to the aesthetics of the space. Being easy to clean and maintain, they are perfect for floors, countertops, tables, bars and wall coverings.

In addition, this type of material, due to its composition, guarantees high resistance to wear, ideal for traffic and daily use in hotel environments.