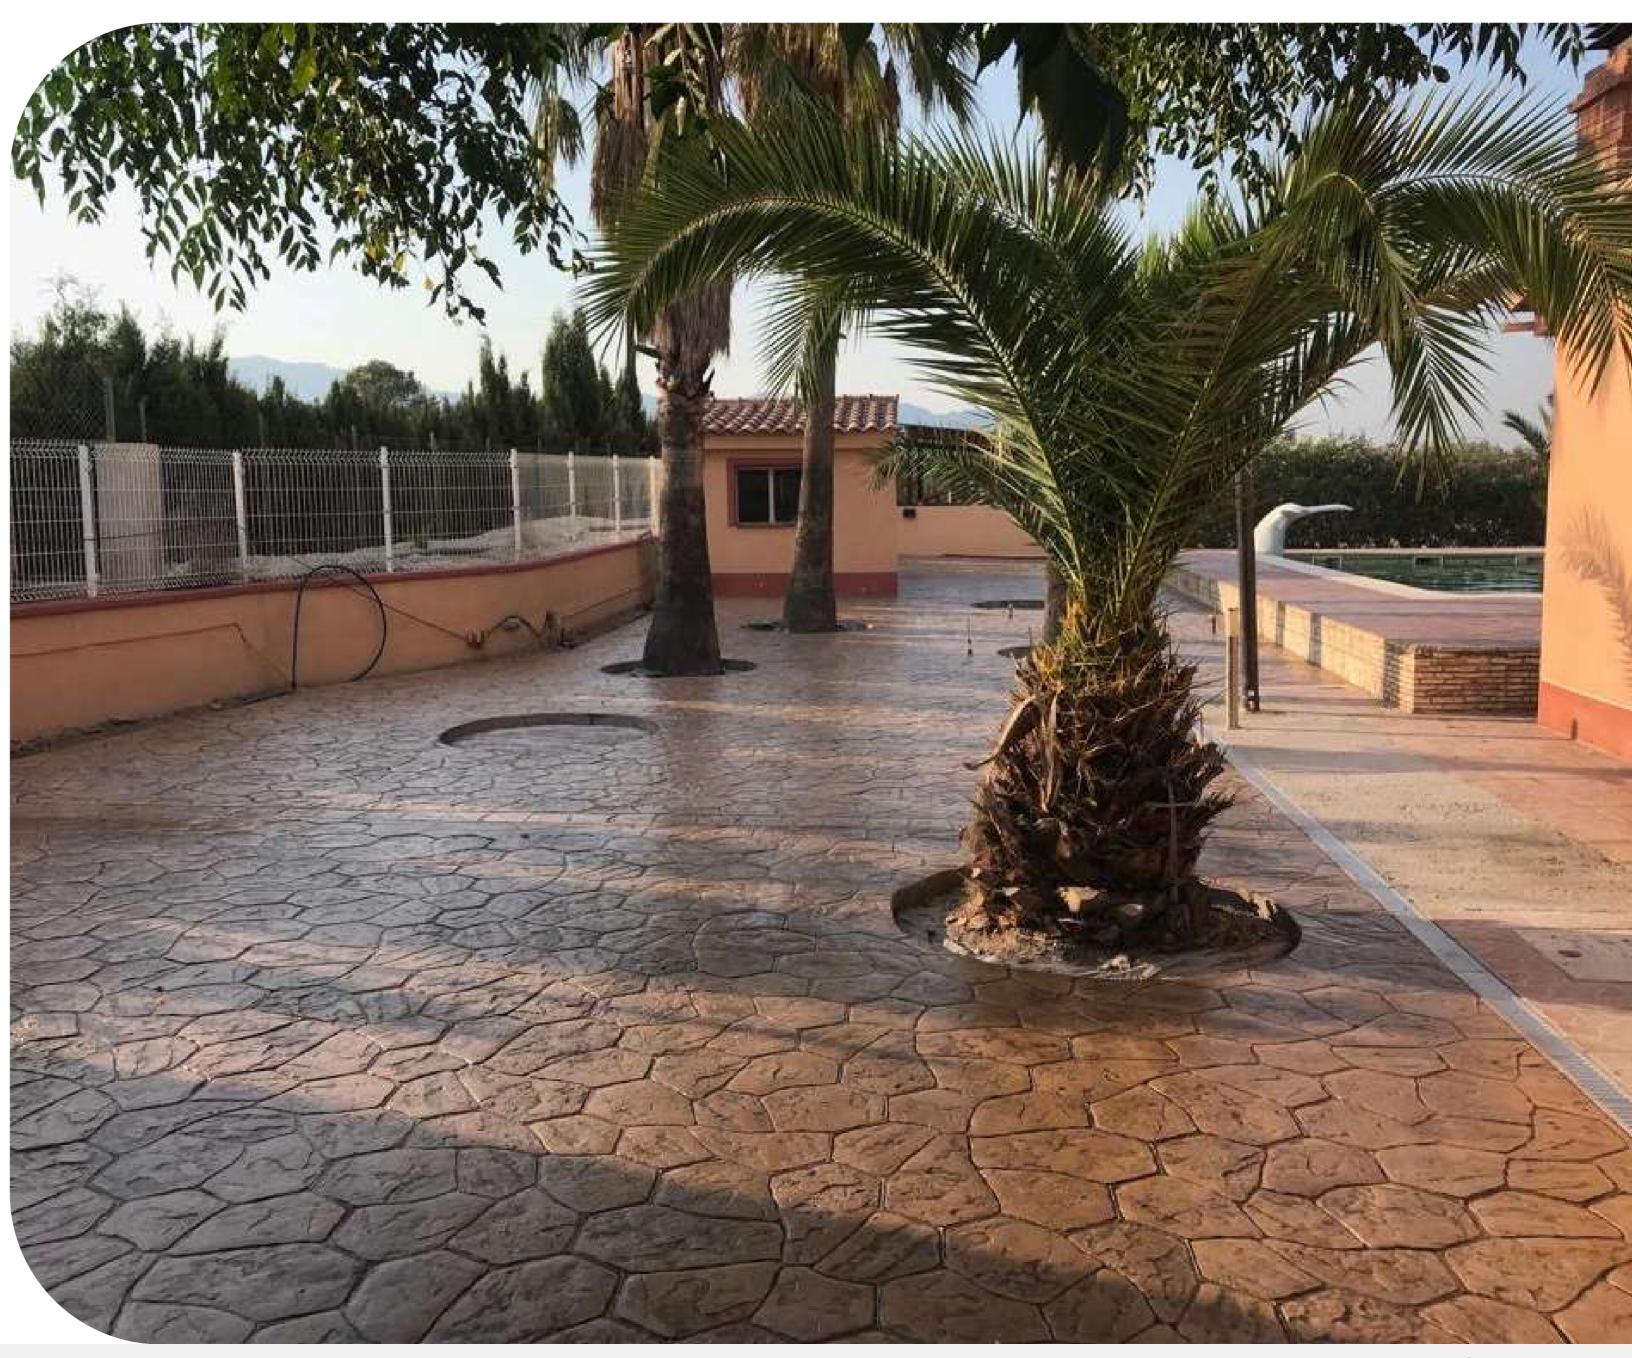

### **PAVISTAMP**

For the renovation and decoration of floors

System applied to fresh concrete and allowing it to be printed to obtain a tread layer of excellent hardness and durability. This range of high-resistance products offers different types of finishes such as stamped, smooth, striped or trowelled to give it a unique appearance. It is made with colour additives and moulds to achieve the impression of the desired model or mould.

Printed pavement is used to decorate pavements with cobblestone or wood type moulds and for surfaces that are exposed to moderate traffic such as garages, car parks, streets or terraces, with great durability to inclement weather. There are 20 colours available and a set of complementary products to achieve an aesthetic and functional finish.