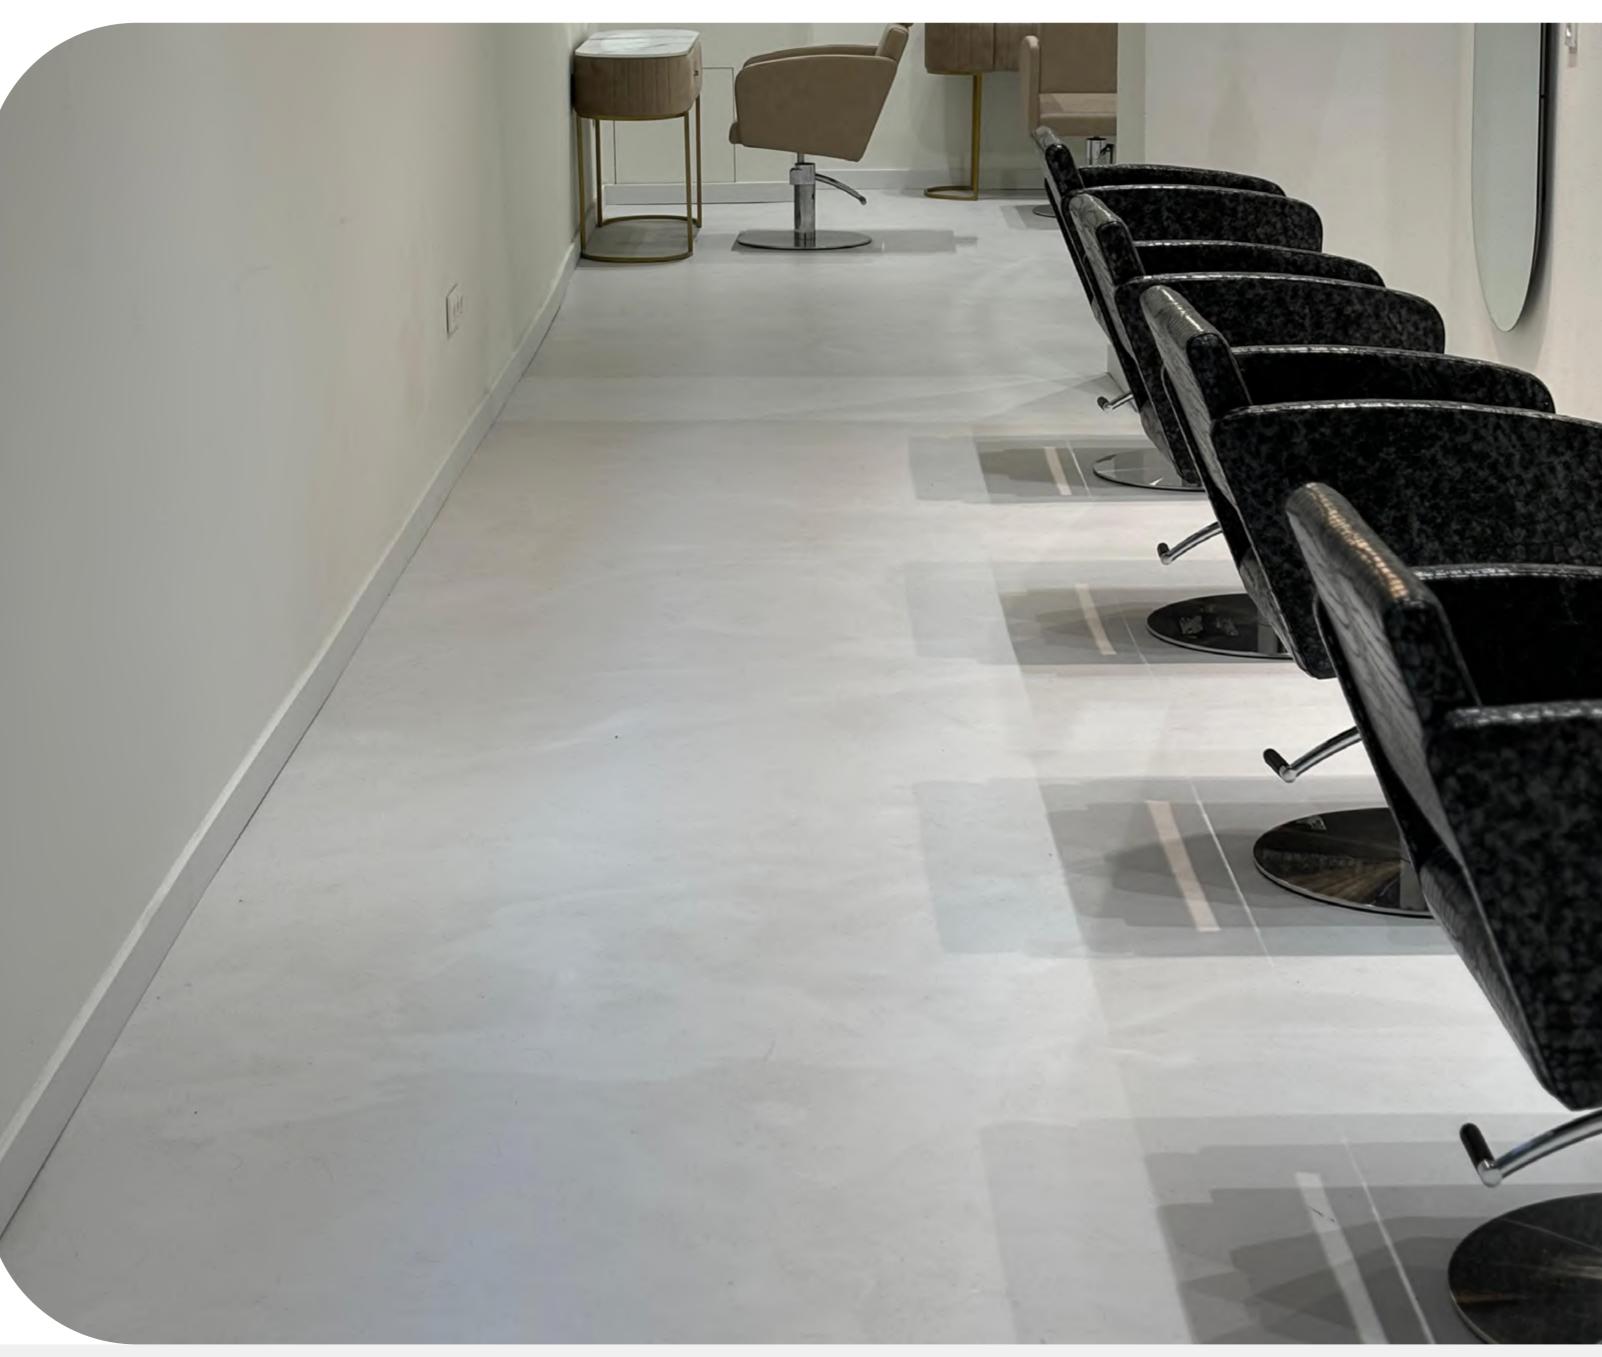

Bar / Kitchens / Paviguar

**FLUID PRINTED PAVEMENT** 

### INTERIOR FLOORING

# HIGH STRENGTH CONTINUOUS DECORATIVE MORTARS

## **DECOPOX**

Water-based decorative epoxy mortar (A+B)

Decopox is a decorative and extremely resistant continuous coating, only 1.5 mm thick, applicable indoors and outdoors on multiple surfaces (ceramic, marble, concrete, etc.).

This two-component mortar offers a seamless finish, high wear resistance and customizable color options (RAL, NCS, Pantone). Its surface is non-slip (class C1, C2, C3) and vapor permeable, making it ideal for applications in homes, offices and furniture.

It is easy to apply and walk on, making it easy to use in decorative and functional projects.

### **AREAS**

Commercial / Offices / Decorative / Aesthetic Finishes / Residential





### INTERIOR FLOORING

# HIGH STRENGTH CONTINUOUS DECORATIVE MORTARS

### **REDEXY**

Mortar for interior floor coverings

Decorative mortar that achieves the strength of an industrial mortar. It is a three-component water-based mortar for covering interior floors with non-oxidizing aggregates that can give your floor the sensation of a single piece of metal.

It is not recommended to use it as an acrylic mortar on facades or as a mortar to show off exterior walls.

In addition to providing aesthetic results, this self-leveling walkable mortar regulates potholes and cracks in concrete floors and can be applied on surfaces subject to high traffic such as warehouses and commercial premises due to its extreme hardness. It also has great results in chemical and food industries.

### **AREAS*