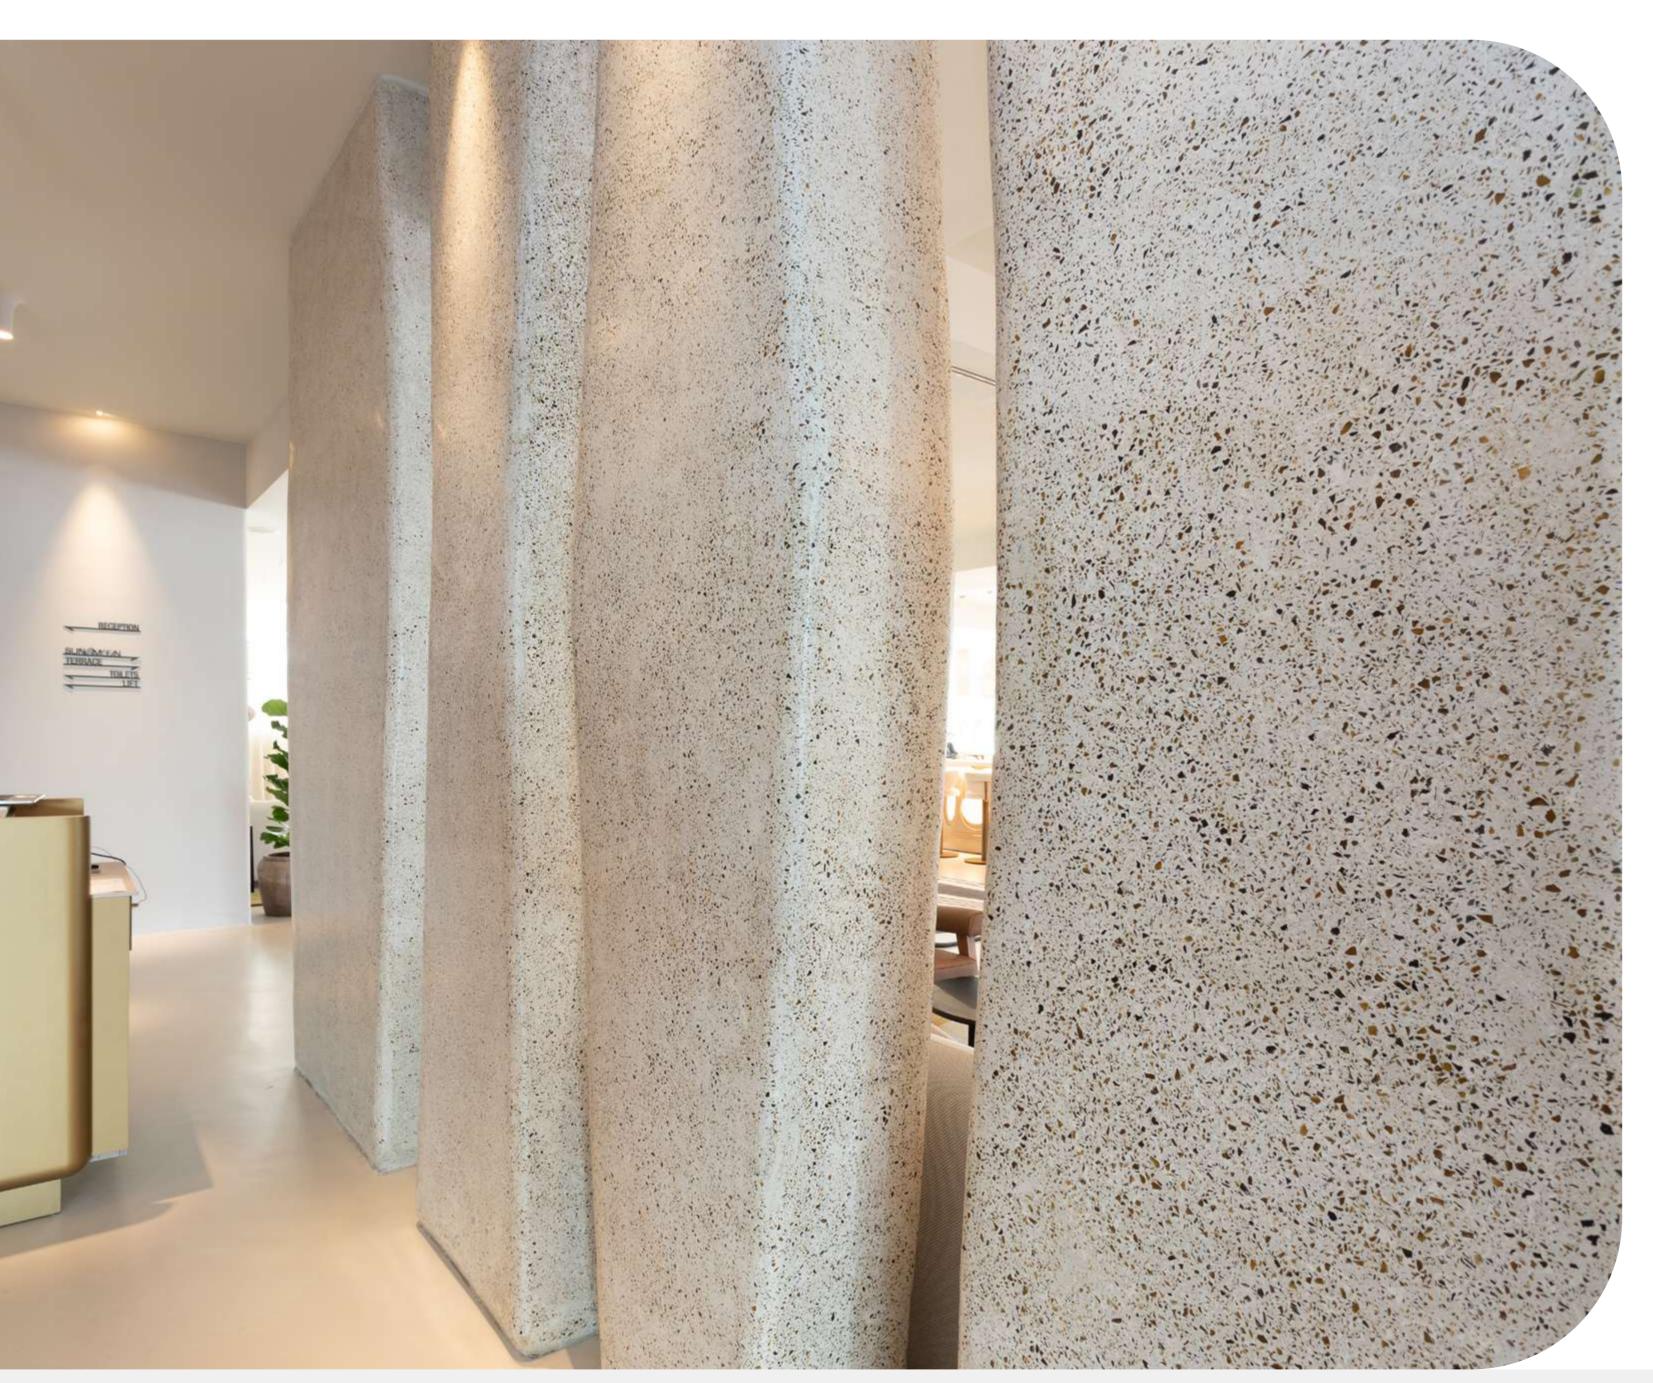

## **STONE FEEL CONCRETE**

Hi-Tech Concrete 100% recycled aggregates

The creation of structures and furniture serves as a palpable testament to the unrivalled versatility of Stone Feel Concrete. Beyond being a simple cladding, this product stands as a masterpiece of adaptability, moulding itself to any imaginable size and shape.

Customisation becomes an essential tool for designers, as they can not only choose from a wide range of colours, but also have the freedom to add distinctive elements according to the specific needs of the project.

The jewel in the crown lies in the ability to have the furniture exactly reflect the finish and texture of the horizontal or vertical cladding. This level of aesthetic coherence elevates the design to new heights, providing a visual continuity that ties the entire space together harmoniously.