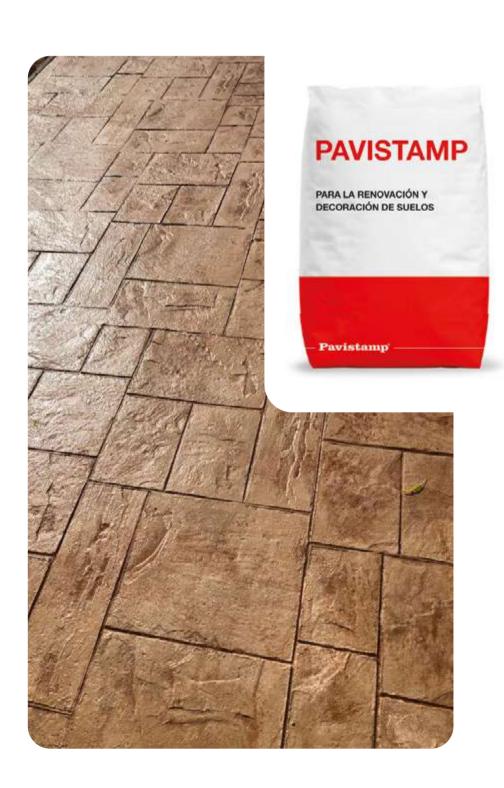

### **PAVISTAMP**

For the renovation and decoration of floors

System applied to fresh concrete and allowing it to be printed to obtain a tread layer of excellent hardness and durability. This range of high-resistance products offers different types of finishes such as stamped, smooth, striped or trowelled to give it a unique appearance. It is made with colour additives and moulds to achieve the impression of the desired model or mould.

Printed pavement is used to decorate pavements with cobblestone or wood type moulds and for surfaces that are exposed to moderate traffic such as garages, car parks, streets or terraces, with great durability to inclement weather. There are 20 colours available and a set of complementary products to achieve an aesthetic and functional finish.