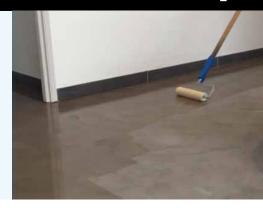

### Usage way

Over a completely clean, dry and without dust and grease base...

With roller, pistol, airless. Sand the surface to facilitate the adhesion. Spill components **A+B** in the same recipient and mix carefully with mechanical shaker. Let it rest during 10 minutes.

Apply without overloading, waiting at least 45-60 minutes between layers. Avoid a too thick layer as it could delay the fnal characteristics product development (Through drying and water resistance).

t can be diluted to 100% with water.