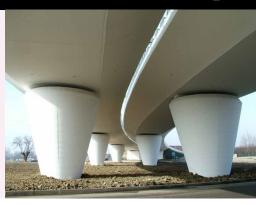

#### **Applications**

- Photo-Silicate can be used on any mineral, cement, concrete or plaster surface, as well as for the restoration of surfaces in poor condition. A wide range of colors is available to create clean, modern and elegant environments. It does not create a film, so it is completely breathable, and avoids peeling or flaking, ensuring a long life. It is used in areas where the air is polluted and in buildings sensitive to human health: facades and walls of historical buildings.
- It is used in areas where the air is polluted and in buildings sensitive to human health: facades and walls of historical buildings, modern housing, buildings in urban centers with high pollution, concrete structures, tunnels and galleries, mineral surfaces requiring high breathability.