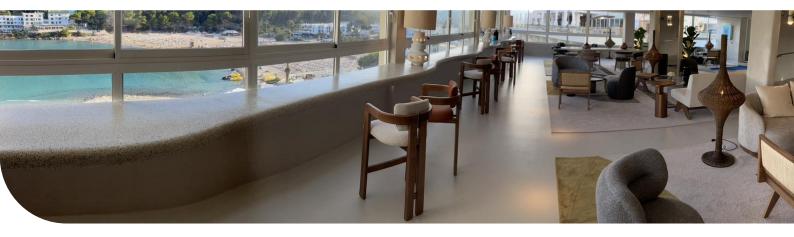

#### STONE FEEL CONCRETE

In this project, **Stone Feel Concrete** by **Pavistamp** has been the material chosen to create a surface that not only dazzles visually, but also guarantees **strength and durability.** 

The rustic, authentic look of **Stone Feel Concrete** brings **warmth and character** to this space, and its versatility extends to the columns in the café and seating area, creating coherence in the **interior design.** 