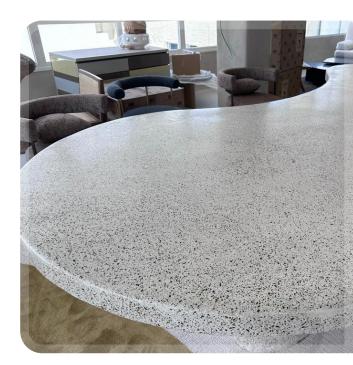

### Composition of the System **STONE FEEL CONCRETE**

**Stone Feel** is a mortar for pavements fluid from the **Green Line Eco** family.

It is about achieving a floor with **crystals recycled**, specifically made with **continuous pavements** with concrete hi-tech 100% recycled aggregates.

#### STONE FEEL CONCRETE

In this project, **Stone Feel Concrete** by **Pavistamp** has been the material chosen to create a surface that not only dazzles visually, but also guarantees **strength and durability.** 

The rustic, authentic look of **Stone Feel Concrete** brings **warmth and character** to this space, and its versatility extends to the columns in the café and seating area, creating coherence in the **interior design.** 