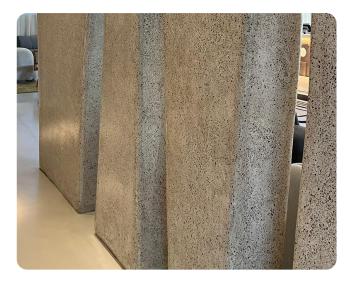

#### STONE FEEL CONCRETE

In this project, **Stone Feel Concrete** by **Pavistamp** has been the material chosen to create a surface that not only dazzles visually, but also guarantees **strength and durability.** 

The rustic, authentic look of **Stone Feel Concrete** brings **warmth and character** to this space, and its versatility extends to the columns in the café and seating area, creating coherence in the **interior design.** 