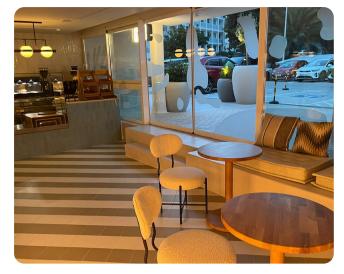

#### STONE FEEL CONCRETE

In this project, **Stone Feel Concrete** by **Pavistamp** has been the material chosen to create a surface that not only dazzles visually, but also guarantees **strength and durability.** 

The rustic, authentic look of **Stone Feel Concrete** brings **warmth and character** to this space, and its versatility extends to the columns in the café and seating area, creating coherence in the **interior design.** 