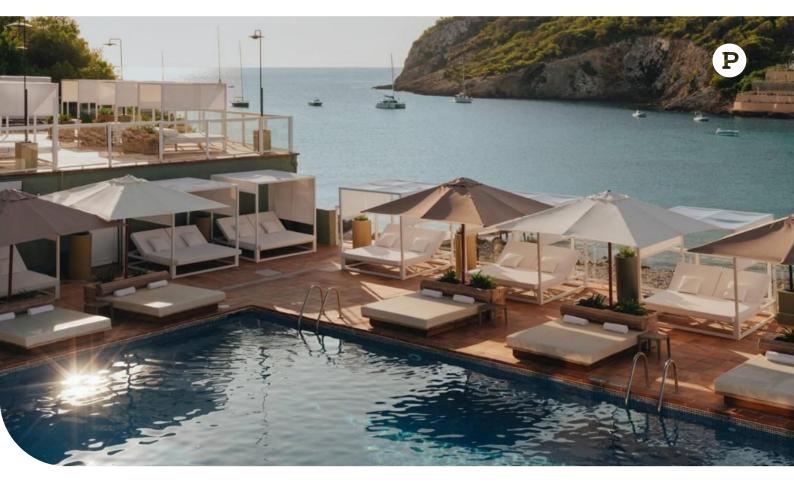

The hotel has 154 spacious rooms with the **exclusive** Mondrian **aesthetic**. Two cozy lounge pools with fascinating views of the coast and three innovative dining destinations to bring the flavors of the Pitiusas Islands to life with craft cocktails and creative dishes.

### Actual state October 2023

**Current detail:** Unparalleled coatings in a place with exceptional details.

**Relaxation Areas:** The views are complemented by an interior of extreme taste and luxury.

**Furniture and design:** An important factor in design is the conjunction and mixture of styles.