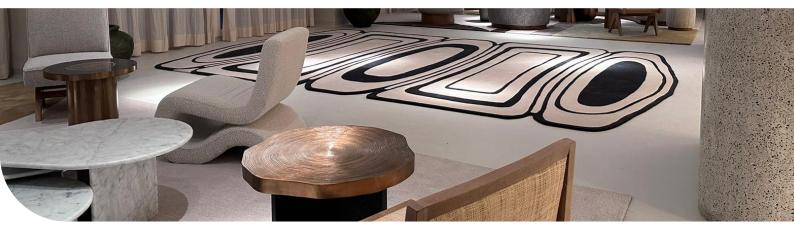

#### STONE FEEL CONCRETE

In this project, **Stone Feel Concrete** by **Pavistamp** has been the material chosen to create a surface that not only dazzles visually, but also guarantees **strength and durability.** 

The rustic, authentic look of **Stone Feel Concrete** brings **warmth and character** to this space, and its versatility extends to the columns in the café and seating area, creating coherence in the **interior design.** 