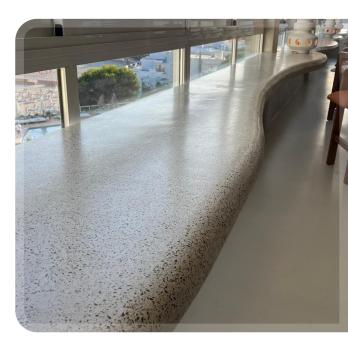

### Composition of the System **STONE FEEL CONCRETE**

**Stone Feel** is a mortar for pavements fluid from the **Green Line Eco** family.

It is about achieving a floor with **crystals recycled**, specifically made with **continuous pavements** with concrete hi-tech 100% recycled aggregates.

#### STONE FEEL CONCRETE

In this project, **Stone Feel Concrete** by **Pavistamp** has been the material chosen to create a surface that not only dazzles visually, but also guarantees **strength and durability.** 

The rustic, authentic look of **Stone Feel Concrete** brings **warmth and character** to this space, and its versatility extends to the columns in the café and seating area, creating coherence in the **interior design.** 