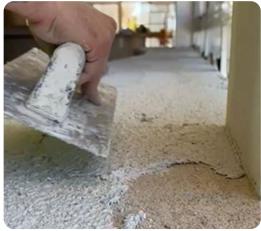

### Preparation and application of the product

Manufacturing process of structures and coverings:

**Construction of the Bar Structure:** In the initial phase, the bar support structure has been erected, which acts as a foundation for the pavement. Once the skeleton of the bar was completed, the main structure was built, incorporating horizontal and vertical surfaces.

Application of Stone Feel Base: Next, Stone Feel Base has been applied in two coats. This coating serves as a solid foundation for the pavement, ensuring a robust and durable surface.

**Use of Stone Feel Finish:** After applying the base, Stone Feel Finish was used, which gives the final touch to the floor giving it an elegant and stylized appearance.

**System Curing and Smoothing Process:** Once the base and top coats were completed, a thorough curing and smoothing process has been carried out. system smoothing. This guarantees that the floor is uniform and free of imperfections.