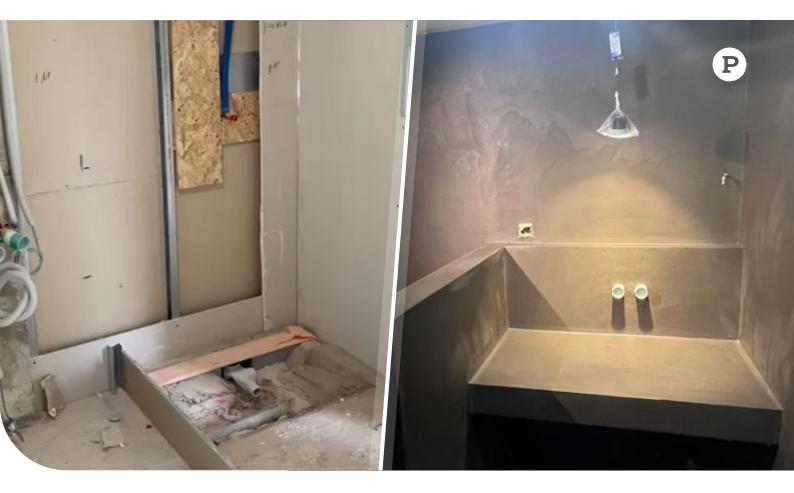

### Preparation and application of the product

Manufacturing process of structures and coverings:

**Construction of the Bar Structure:** In the initial phase, the bar support structure has been erected, which acts as a foundation for the pavement. Once the skeleton of the bar was completed, the main structure was built, incorporating horizontal and vertical surfaces.

Application of Stone Feel Base: Next, Stone Feel Base has been applied in two coats. This coating serves as a solid foundation for the pavement, ensuring a robust and durable surface.

**Use of Stone Feel Finish:** After applying the base, Stone Feel Finish was used, which gives the final touch to the floor giving it an elegant and stylized appearance.

**System Curing and Smoothing Process:** Once the base and top coats were completed, a thorough curing and smoothing process has been carried out. system smoothing. This guarantees that the floor is uniform and free of imperfections.

**Final Finish of the Bar:** After completing the previous steps, an exceptional final finish for the bar has been achieved. This surface is not only visually appealing, but also exceptionally durable and wear-resistant.

Together, this process ensures that the bar has a high-quality floor that meets the desired standards in terms of resistance and aesthetics.